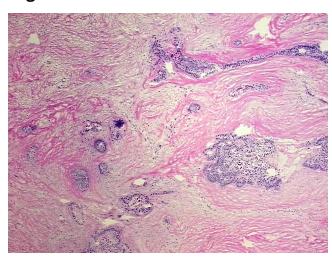

Sample Diagnosis (from Pathology Verification):

Adenocarcinoma of colon, metastatic

Normal: 0%
Lesional: 0%
Tumor: 24%
Tumor Hypo/Acellular 55%

Stroma:

**Tumor Hypercellular** 

Stroma:

20%

Necrosis: 19

Pathology Verification notes from H&E review:

tumor stroma: desmoplasia, with extensive hypocellular fibrosis

CASE Diagnosis (from medical center path

report):

Adenocarcinoma of colon, metastatic

**Age:** 60

## **Product images:**

4x Image

20x Image