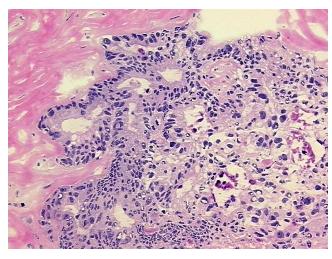

Sample Diagnosis (from Pathology Verification):

Adenocarcinoma of colon, metastatic

Normal: 0%
Lesional: 0%
Tumor: 24%
Tumor Hypo/Acellular 55%

Stroma:

**Tumor Hypercellular** 

Stroma:

20%

Necrosis: 19

Pathology Verification notes from H&E review:

tumor stroma: desmoplasia, with extensive hypocellular fibrosis

CASE Diagnosis (from medical center path

report):

Adenocarcinoma of colon, metastatic

**Age:** 60

## **Product images:**

4x Image

20x Image