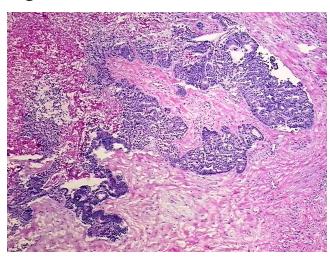

## **Product images:**

4x Image

20x Image

Appearance: Tumor

Sample Diagnosis (from

Pathology Verification):

Adenocarcinoma of colon, metastatic

35% Normal: Lesional: 0%

30% Tumor:

Tumor Hypo/Acellular

Stroma: