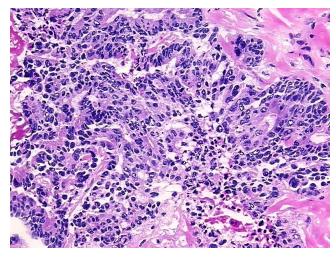

## **Product images:**

4x Image

20x Image

Appearance: Tumor

Sample Diagnosis (from

Pathology Verification):

Adenocarcinoma of colon, metastatic

35% Normal: Lesional: 0%

30% Tumor:

Tumor Hypo/Acellular

Stroma: