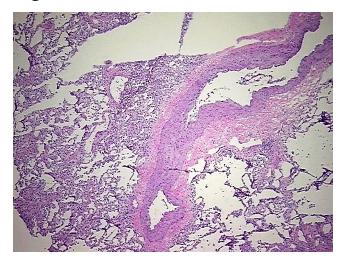

%
Tumor Hypo/Acellular 0%

Tumor Hypo/Acellular Stroma:

Sti Oilla.

Tumor Hypercellular

Stroma:

0%

Necrosis: 0%

Pathology Verification notes from H&E review:

Inflammation: Moderate Macrophages; 85% Alveoli, 13% Fibrovascular septa, 2% Bronchioles

CASE Diagnosis (from medical center path

report):

Hamartoma of lung

Age: 51
Gender: Male
Tumor Grade: n/a



**OriGene Technologies, Inc.** 9620 Medical Center Drive, Ste 200

CN: techsupport@origene.cn

Rockville, MD 20850, US Phone: +1-888-267-4436 https://www.origene.com techsupport@origene.com EU: info-de@origene.com



Minimum Stage Grouping:

n/a

**Storage:** Store frozen tissue blocks at -80°C.

Stability: Frozen tissue blocks are stable for at least one year from date of shipping when stored at -

80°C.

## **Product images:**



4x Image



20x Image