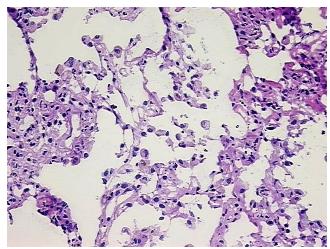

/Acellular 0%

Tumor Hypo/Acellular Stroma:

Sti Oilla.

Tumor Hypercellular

Stroma:

0%

Necrosis: 0%

Pathology Verification notes from H&E review:

Inflammation: Moderate Macrophages; 85% Alveoli, 13% Fibrovascular septa, 2% Bronchioles

CASE Diagnosis (from medical center path

report):

Hamartoma of lung

Age: 51
Gender: Male
Tumor Grade: n/a



**OriGene Technologies, Inc.** 9620 Medical Center Drive, Ste 200

CN: techsupport@origene.cn

Rockville, MD 20850, US Phone: +1-888-267-4436 https://www.origene.com techsupport@origene.com EU: info-de@origene.com



Minimum Stage Grouping:

n/a

**Storage:** Store frozen tissue blocks at -80°C.

Stability: Frozen tissue blocks are stable for at least one year from date of shipping when stored at -

80°C.

## **Product images:**



4x Image



20x Image