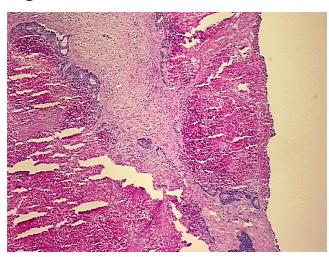

r:

Tumor Hypo/Acellular

Stroma:

0%

**Tumor Hypercellular** 

Stroma:

10%

**Necrosis:** 

70%

**CASE Diagnosis (from** 

medical center path

report):

Adenocarcinoma of colon, metastatic

57 Age:

Gender: Male

**Tumor Grade:** AJCC G2: Moderately differentiated

Minimum Stage IV

Grouping:



OriGene Technologies, Inc. 9620 Medical Center Drive, Ste 200

CN: techsupport@origene.cn

Rockville, MD 20850, US Phone: +1-888-267-4436 https://www.origene.com techsupport@origene.com EU: info-de@origene.com



T (Extent of Primary

Tumor):

pNX

pTX

N (Lymph node metastasis):

M (Distant metastasis): pM1

**Storage:** Store frozen tissue blocks at -80°C.

Stability: Frozen tissue blocks are stable for at least one year from date of shipping when stored at -

80°C.

## **Product images:**



4x Image



20x Image