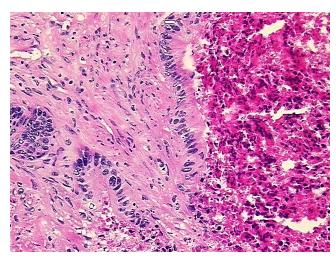

po/Acellular

Stroma:

0%

**Tumor Hypercellular** 

Stroma:

10%

**Necrosis:** 

70%

**CASE Diagnosis (from** 

medical center path

report):

Adenocarcinoma of colon, metastatic

57 Age:

Gender: Male

**Tumor Grade:** AJCC G2: Moderately differentiated

Minimum Stage IV

Grouping:



OriGene Technologies, Inc. 9620 Medical Center Drive, Ste 200

CN: techsupport@origene.cn

Rockville, MD 20850, US Phone: +1-888-267-4436 https://www.origene.com techsupport@origene.com EU: info-de@origene.com



T (Extent of Primary

Tumor):

pNX

pTX

N (Lymph node metastasis):

M (Distant metastasis): pM1

**Storage:** Store frozen tissue blocks at -80°C.

Stability: Frozen tissue blocks are stable for at least one year from date of shipping when stored at -

80°C.

## **Product images:**



4x Image



20x Image