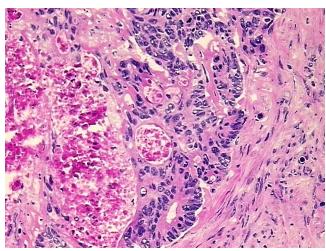

Hypo/Acellular

Stroma:

0%

Tumor Hypercellular

Stroma:

10%

0%

Necrosis:

CASE Diagnosis (from

medical center path

report):

Adenocarcinoma of colon, metastatic

**Age:** 57

Gender: Male

**Tumor Grade:** AICC G2: Moderately differentiated

Minimum Stage IV

**Grouping:** 



**OriGene Technologies, Inc.** 9620 Medical Center Drive, Ste 200

CN: techsupport@origene.cn

Rockville, MD 20850, US Phone: +1-888-267-4436 https://www.origene.com techsupport@origene.com EU: info-de@origene.com



T (Extent of Primary

Tumor):

pNX

pTX

N (Lymph node metastasis):

M (Distant metastasis): pM1

**Storage:** Store frozen tissue blocks at -80°C.

Stability: Frozen tissue blocks are stable for at least one year from date of shipping when stored at -

80°C.

## **Product images:**



4x Image



20x Image