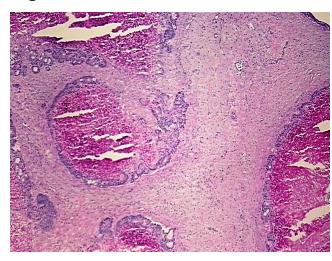

: 20%

Tumor Hypo/Acellular

Stroma:

0%

Tumor Hypercellular

Stroma:

10%

0%

Necrosis:

CASE Diagnosis (from

medical center path

report):

Adenocarcinoma of colon, metastatic

**Age:** 57

Gender: Male

**Tumor Grade:** AICC G2: Moderately differentiated

Minimum Stage IV

**Grouping:** 



**OriGene Technologies, Inc.** 9620 Medical Center Drive, Ste 200

CN: techsupport@origene.cn

Rockville, MD 20850, US Phone: +1-888-267-4436 https://www.origene.com techsupport@origene.com EU: info-de@origene.com



T (Extent of Primary

Tumor):

pNX

pTX

N (Lymph node metastasis):

M (Distant metastasis): pM1

**Storage:** Store frozen tissue blocks at -80°C.

Stability: Frozen tissue blocks are stable for at least one year from date of shipping when stored at -

80°C.

## **Product images:**



4x Image



20x Image