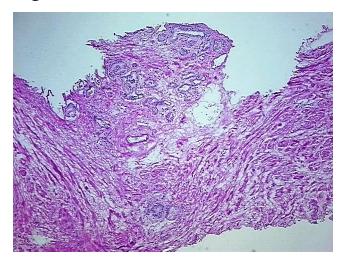

hin normal limits

0%

100% Normal: Lesional: 0% 0% Tumor:

Tumor Hypo/Acellular

Stroma:

**Tumor Hypercellular** 0%

Stroma:

0% **Necrosis:** 

**Pathology Verification** 

notes from H&E review:

**CASE Diagnosis (from** medical center path

report):

Adenocarcinoma of prostate

20% Epithelium, 80% Fibromuscular stroma

59 Age: Gender: Male

**Tumor Grade:** n/a OriGene Technologies, Inc.

9620 Medical Center Drive, Ste 200 Rockville, MD 20850, US Phone: +1-888-267-4436 https://www.origene.com techsupport@origene.com EU: info-de@origene.com CN: techsupport@origene.cn





Minimum Stage Grouping:

n/a

**Storage:** Store frozen tissue blocks at -80°C.

Stability: Frozen tissue blocks are stable for at least one year from date of shipping when stored at -

80°C.

## **Product images:**



4x Image



20x Image