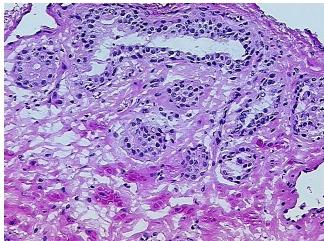

imits

0%

100% Normal: Lesional: 0% 0% Tumor:

Tumor Hypo/Acellular

Stroma:

**Tumor Hypercellular** 0%

Stroma:

0% **Necrosis:** 

**Pathology Verification** 

notes from H&E review:

**CASE Diagnosis (from** medical center path

report):

Adenocarcinoma of prostate

20% Epithelium, 80% Fibromuscular stroma

59 Age: Gender: Male

**Tumor Grade:** n/a OriGene Technologies, Inc.

9620 Medical Center Drive, Ste 200 Rockville, MD 20850, US Phone: +1-888-267-4436 https://www.origene.com techsupport@origene.com EU: info-de@origene.com CN: techsupport@origene.cn





Minimum Stage Grouping:

n/a

**Storage:** Store frozen tissue blocks at -80°C.

Stability: Frozen tissue blocks are stable for at least one year from date of shipping when stored at -

80°C.

## **Product images:**



4x Image



20x Image