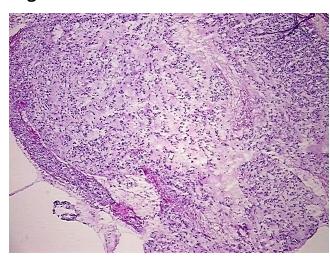

thology Verification** 

notes from H&E review:

acellular tumor stroma: mucin

20%

**CASE Diagnosis (from** 

medical center path

report):

Carcinoma of renal pelvis, papillary transitional cell

70 Age:

Gender: Male

**Tumor Grade:** AJCC G3: Poorly differentiated



OriGene Technologies, Inc. 9620 Medical Center Drive, Ste 200

CN: techsupport@origene.cn

Rockville, MD 20850, US Phone: +1-888-267-4436 https://www.origene.com techsupport@origene.com EU: info-de@origene.com



Minimum Stage Grouping:

Ш

T (Extent of Primary

Tumor):

N (Lymph node

pN0

pT2

metastasis):

M (Distant metastasis): pMX

**Storage:** Store frozen tissue blocks at -80°C.

Stability: Frozen tissue blocks are stable for at least one year from date of shipping when stored at -

80°C.

## **Product images:**



4x Image



20x Image