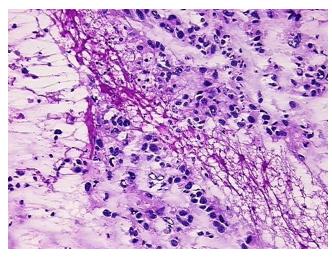

fication** 

notes from H&E review:

acellular tumor stroma: mucin

20%

**CASE Diagnosis (from** 

medical center path

report):

Carcinoma of renal pelvis, papillary transitional cell

70 Age:

Gender: Male

**Tumor Grade:** AJCC G3: Poorly differentiated



OriGene Technologies, Inc. 9620 Medical Center Drive, Ste 200

CN: techsupport@origene.cn

Rockville, MD 20850, US Phone: +1-888-267-4436 https://www.origene.com techsupport@origene.com EU: info-de@origene.com



Minimum Stage Grouping:

Ш

T (Extent of Primary

Tumor):

N (Lymph node

pN0

pT2

metastasis):

M (Distant metastasis): pMX

**Storage:** Store frozen tissue blocks at -80°C.

Stability: Frozen tissue blocks are stable for at least one year from date of shipping when stored at -

80°C.

## **Product images:**



4x Image



20x Image