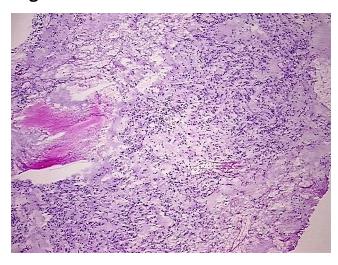

Site of Finding: Renal pelvis

Appearance: Tumor

Sample Diagnosis (from

Pathology Verification):

Carcinoma of renal pelvis, papillary transitional cell

0% Normal:

Lesional: 0%

40% Tumor:

Tumor Hypo/Acellular

Stroma:

40%

**Tumor Hypercellular** 

Stroma:

0%

20% **Necrosis:** 

**Pathology Verification** 

notes from H&E review:

**CASE Diagnosis (from** medical center path

report):

Carcinoma of renal pelvis, papillary transitional cell

acellular tumor stroma: mucin

70 Age:

Gender: Male

**Tumor Grade:** AJCC G3: Poorly differentiated

## **Product images:**

4x Image

20x Image