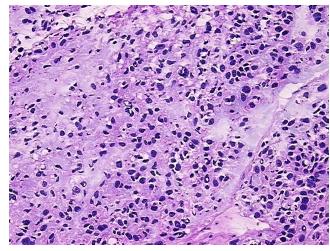

Site of Finding: Renal pelvis

Appearance: Tumor

Sample Diagnosis (from

Pathology Verification):

Carcinoma of renal pelvis, papillary transitional cell

0% Normal:

Lesional: 0%

40% Tumor:

Tumor Hypo/Acellular

Stroma:

40%

**Tumor Hypercellular** 

Stroma:

0%

20% **Necrosis:** 

**Pathology Verification** 

notes from H&E review:

**CASE Diagnosis (from** medical center path

report):

Carcinoma of renal pelvis, papillary transitional cell

acellular tumor stroma: mucin

70 Age:

Gender: Male

**Tumor Grade:** AJCC G3: Poorly differentiated

## **Product images:**

4x Image

20x Image