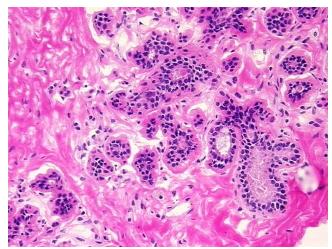

umor Hypo/Acellular 0%

Tumor Hypo/Acellular

Stroma:

0%

Tumor Hypercellular Stroma:

Necrosis: 0%

Pathology Verification notes from H&E review:

35% Glandular epithelium, 35% Stroma, 30% Adipose tissue

CASE Diagnosis (from medical center path

report):

Adenocarcinoma of breast, metastatic

**Age:** 48

**Gender:** Female

**Tumor Grade:** n/a



**OriGene Technologies, Inc.** 9620 Medical Center Drive, Ste 200

CN: techsupport@origene.cn

Rockville, MD 20850, US Phone: +1-888-267-4436 https://www.origene.com techsupport@origene.com EU: info-de@origene.com



Minimum Stage Grouping:

n/a

**Storage:** Store frozen tissue blocks at -80°C.

Stability: Frozen tissue blocks are stable for at least one year from date of shipping when stored at -

80°C.

## **Product images:**



4x Image



20x Image