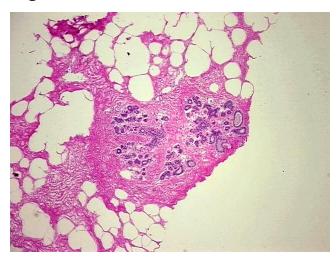

## **Product images:**

4x Image

20x Image

Pathology Verification notes from H&E review:

35% Glandular epithelium, 35% Stroma, 30% Adipose tissue

CASE Diagnosis (from medical center path

report):

Adenocarcinoma of breast, metastatic

**Age:** 48

**Gender:** Female