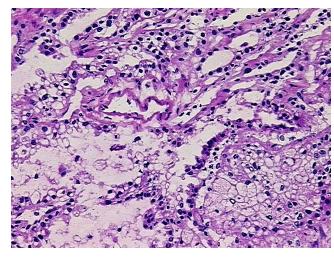

llular

Stroma:

20%

**Tumor Hypercellular** 

Stroma:

10%

30% **Necrosis:** 

**CASE Diagnosis (from** medical center path

report):

Carcinoma of kidney, renal cell, clear cell

58 Age: Gender: Male

**Tumor Grade:** Fuhrman G2: Nuclei slightly irregular

Ī

Minimum Stage

Grouping:

OriGene Technologies, Inc. 9620 Medical Center Drive, Ste 200

CN: techsupport@origene.cn

Rockville, MD 20850, US Phone: +1-888-267-4436 https://www.origene.com techsupport@origene.com EU: info-de@origene.com



T (Extent of Primary

Tumor):

pNX

pT1

N (Lymph node metastasis):

M (Distant metastasis): pMX

**Storage:** Store frozen tissue blocks at -80°C.

Stability: Frozen tissue blocks are stable for at least one year from date of shipping when stored at -

80°C.

## **Product images:**



4x Image



20x Image