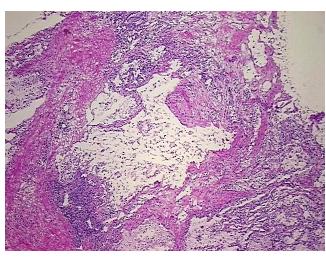

mor Hypo/Acellular

Stroma:

20%

**Tumor Hypercellular** 

Stroma:

10%

30% **Necrosis:** 

**CASE Diagnosis (from** medical center path

report):

Carcinoma of kidney, renal cell, clear cell

58 Age: Gender: Male

**Tumor Grade:** Fuhrman G2: Nuclei slightly irregular

Ī

Minimum Stage

Grouping:

OriGene Technologies, Inc. 9620 Medical Center Drive, Ste 200

CN: techsupport@origene.cn

Rockville, MD 20850, US Phone: +1-888-267-4436 https://www.origene.com techsupport@origene.com EU: info-de@origene.com



T (Extent of Primary

Tumor):

pNX

pT1

N (Lymph node metastasis):

M (Distant metastasis): pMX

**Storage:** Store frozen tissue blocks at -80°C.

Stability: Frozen tissue blocks are stable for at least one year from date of shipping when stored at -

80°C.

## **Product images:**



4x Image



20x Image