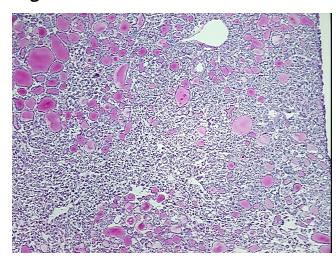

## **Product images:**

4x Image

20x Image

Tumor Appearance:

Sample Diagnosis (from

Pathology Verification):

Carcinoma of thyroid, papillary, follicular variant

0% Normal:

Lesional: 0%

Tumor: 80%

Tumor Hypo/Acellular

Stroma:

**Tumor Hypercellular** 0%

20%

Stroma:

**Necrosis:** 

**Pathology Verification** 

notes from H&E review:

**CASE Diagnosis (from** 

medical center path

report):

Carcinoma of thyroid, papillary, follicular variant

Encapsulated follicular variant of papillary carcinoma of the thyroid

45 Age:

Gender: Male

**Tumor Grade:** Not Reported

OriGene Technologies, Inc. 9620 Medical Center Drive, Ste 200