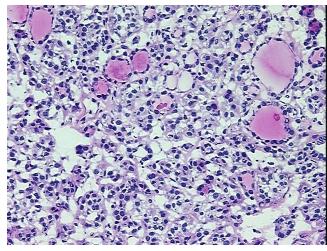

## **Product images:**

4x Image

20x Image

Tumor Appearance:

Sample Diagnosis (from

Pathology Verification):

Carcinoma of thyroid, papillary, follicular variant

0% Normal:

Lesional: 0%

Tumor: 80%

Tumor Hypo/Acellular

Stroma:

**Tumor Hypercellular** 0%

20%

Stroma:

**Necrosis:** 

**Pathology Verification** 

notes from H&E review:

**CASE Diagnosis (from** 

medical center path

report):

Carcinoma of thyroid, papillary, follicular variant

Encapsulated follicular variant of papillary carcinoma of the thyroid

45 Age:

Gender: Male

**Tumor Grade:** Not Reported

OriGene Technologies, Inc. 9620 Medical Center Drive, Ste 200