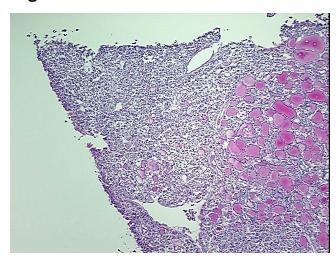

erification

notes from H&E review:

n Encapsulated follicular variant of papillary carcinoma of the thyroid

CASE Diagnosis (from

medical center path

report):

Carcinoma of thyroid, papillary, follicular variant

**Age:** 45

Gender: Male

Tumor Grade: Not Reported



**OriGene Technologies, Inc.** 9620 Medical Center Drive, Ste 200

CN: techsupport@origene.cn

Rockville, MD 20850, US Phone: +1-888-267-4436 https://www.origene.com techsupport@origene.com EU: info-de@origene.com Minimum Stage Grouping:

Ш

T (Extent of Primary

Tumor):

N (Lymph node

metastasis):

pNX

pT3

M (Distant metastasis): pMX

**Storage:** Store frozen tissue blocks at -80°C.

Stability: Frozen tissue blocks are stable for at least one year from date of shipping when stored at -

80°C.

## **Product images:**



4x Image



20x Image