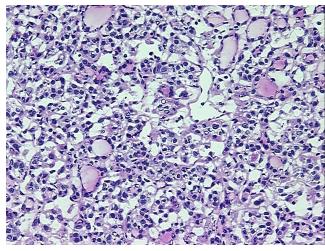

notes from H&E review:

n Encapsulated follicular variant of papillary carcinoma of the thyroid

CASE Diagnosis (from

medical center path

report):

Carcinoma of thyroid, papillary, follicular variant

**Age:** 45

Gender: Male

Tumor Grade: Not Reported



**OriGene Technologies, Inc.** 9620 Medical Center Drive, Ste 200

CN: techsupport@origene.cn

Rockville, MD 20850, US Phone: +1-888-267-4436 https://www.origene.com techsupport@origene.com EU: info-de@origene.com Minimum Stage Grouping:

Ш

T (Extent of Primary

Tumor):

N (Lymph node

metastasis):

pNX

pT3

M (Distant metastasis): pMX

**Storage:** Store frozen tissue blocks at -80°C.

Stability: Frozen tissue blocks are stable for at least one year from date of shipping when stored at -

80°C.

## **Product images:**



4x Image



20x Image