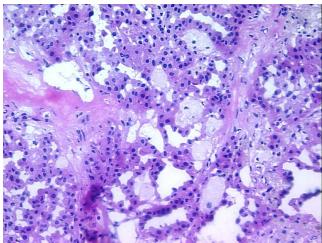

r

Stroma:

0%

**Tumor Hypercellular** 

Stroma:

5%

50% **Necrosis:** 

**CASE Diagnosis (from** medical center path

report):

Carcinoma of kidney, renal cell, chromophil, papillary

66 Age: Gender: Male

**Tumor Grade:** Fuhrman G3: Nuclei very irregular

Minimum Stage

Grouping:



OriGene Technologies, Inc. 9620 Medical Center Drive, Ste 200

CN: techsupport@origene.cn

Rockville, MD 20850, US Phone: +1-888-267-4436 https://www.origene.com techsupport@origene.com EU: info-de@origene.com



T (Extent of Primary

Tumor):

pT1

N (Lymph node

pNX

metastasis):

M (Distant metastasis): pMX

**Storage:** Store frozen tissue blocks at -80°C.

Stability: Frozen tissue blocks are stable for at least one year from date of shipping when stored at -

80°C.

## **Product images:**



4x Image



20x Image