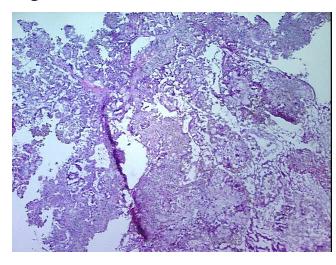

ypo/Acellular

Stroma:

0%

**Tumor Hypercellular** 

Stroma:

5%

50% **Necrosis:** 

**CASE Diagnosis (from** medical center path

report):

Carcinoma of kidney, renal cell, chromophil, papillary

66 Age: Gender: Male

**Tumor Grade:** Fuhrman G3: Nuclei very irregular

Minimum Stage

Grouping:



OriGene Technologies, Inc. 9620 Medical Center Drive, Ste 200

CN: techsupport@origene.cn

Rockville, MD 20850, US Phone: +1-888-267-4436 https://www.origene.com techsupport@origene.com EU: info-de@origene.com



T (Extent of Primary

Tumor):

pT1

N (Lymph node

pNX

metastasis):

M (Distant metastasis): pMX

**Storage:** Store frozen tissue blocks at -80°C.

Stability: Frozen tissue blocks are stable for at least one year from date of shipping when stored at -

80°C.

## **Product images:**



4x Image



20x Image