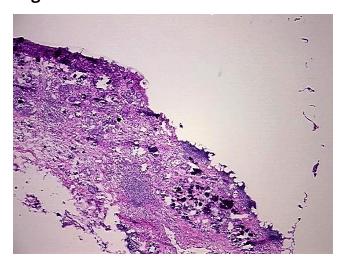

Site of Finding: Peritoneum

Appearance: Tumor

Sample Diagnosis (from

Pathology Verification):

Carcinoma of peritoneum, papillary serous

0% Normal:

Lesional: 0%

Tumor: 75%

notes from H&E review:

**CASE Diagnosis (from** 

medical center path

report):

Adenocarcinoma of peritoneum

Serous papillary carcinoma of peritoneum with numerous psammoma bodies

60 Age:

Gender: **Female** 

## **Product images:**

4x Image

20x Image