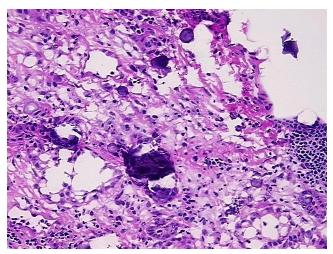

Site of Finding: Peritoneum

Appearance: Tumor

Sample Diagnosis (from

Pathology Verification):

Carcinoma of peritoneum, papillary serous

0% Normal:

Lesional: 0%

Tumor: 75%

notes from H&E review:

**CASE Diagnosis (from** 

medical center path

report):

Adenocarcinoma of peritoneum

Serous papillary carcinoma of peritoneum with numerous psammoma bodies

60 Age:

Gender: **Female** 

## **Product images:**

4x Image

20x Image