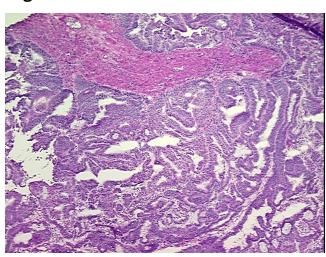

ication** 

notes from H&E review:

**CASE Diagnosis (from** medical center path

report):

Adenocarcinoma of endometrium, endometrioid

normal component consists of 100% myometrium

77 Age:

Gender: **Female** 

**Tumor Grade:** FIGO G2: Moderately differentiated

0%



OriGene Technologies, Inc. 9620 Medical Center Drive, Ste 200

CN: techsupport@origene.cn

Rockville, MD 20850, US Phone: +1-888-267-4436 https://www.origene.com techsupport@origene.com EU: info-de@origene.com



Minimum Stage Grouping:

IC

pT1c

T (Extent of Primary

Tumor):

N (Lymph node pN0

metastasis):

M (Distant metastasis): pMX

**Storage:** Store frozen tissue blocks at -80°C.

Stability: Frozen tissue blocks are stable for at least one year from date of shipping when stored at -

80°C.

## **Product images:**



4x Image



20x Image