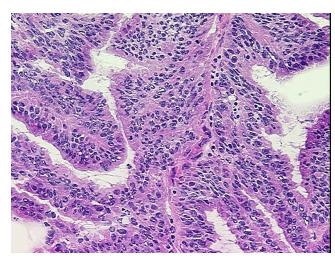

notes from H&E review:

**CASE Diagnosis (from** medical center path

report):

Adenocarcinoma of endometrium, endometrioid

normal component consists of 100% myometrium

77 Age:

Gender: **Female** 

**Tumor Grade:** FIGO G2: Moderately differentiated

0%



OriGene Technologies, Inc. 9620 Medical Center Drive, Ste 200

CN: techsupport@origene.cn

Rockville, MD 20850, US Phone: +1-888-267-4436 https://www.origene.com techsupport@origene.com EU: info-de@origene.com



Minimum Stage Grouping:

IC

pT1c

T (Extent of Primary

Tumor):

N (Lymph node pN0

metastasis):

M (Distant metastasis): pMX

**Storage:** Store frozen tissue blocks at -80°C.

Stability: Frozen tissue blocks are stable for at least one year from date of shipping when stored at -

80°C.

## **Product images:**



4x Image



20x Image