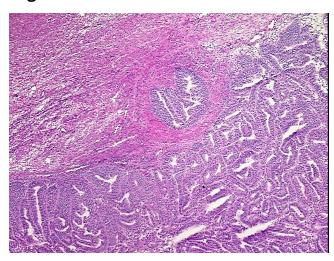

erification** 

notes from H&E review:

**CASE Diagnosis (from** medical center path

report):

Adenocarcinoma of endometrium, endometrioid

normal component consists of 100% myometrium

77 Age:

Gender: **Female** 

**Tumor Grade:** FIGO G2: Moderately differentiated



OriGene Technologies, Inc. 9620 Medical Center Drive, Ste 200

CN: techsupport@origene.cn

Rockville, MD 20850, US Phone: +1-888-267-4436 https://www.origene.com techsupport@origene.com EU: info-de@origene.com



Minimum Stage Grouping:

IC

pT1c

T (Extent of Primary

Tumor):

N (Lymph node pN0

metastasis):

M (Distant metastasis): pMX

**Storage:** Store frozen tissue blocks at -80°C.

Stability: Frozen tissue blocks are stable for at least one year from date of shipping when stored at -

80°C.

## **Product images:**



4x Image



20x Image