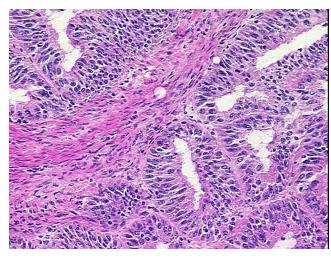

* 

notes from H&E review:

**CASE Diagnosis (from** medical center path

report):

Adenocarcinoma of endometrium, endometrioid

normal component consists of 100% myometrium

77 Age:

Gender: **Female** 

**Tumor Grade:** FIGO G2: Moderately differentiated



OriGene Technologies, Inc. 9620 Medical Center Drive, Ste 200

CN: techsupport@origene.cn

Rockville, MD 20850, US Phone: +1-888-267-4436 https://www.origene.com techsupport@origene.com EU: info-de@origene.com



Minimum Stage Grouping:

IC

pT1c

T (Extent of Primary

Tumor):

N (Lymph node pN0

metastasis):

M (Distant metastasis): pMX

**Storage:** Store frozen tissue blocks at -80°C.

Stability: Frozen tissue blocks are stable for at least one year from date of shipping when stored at -

80°C.

## **Product images:**



4x Image



20x Image