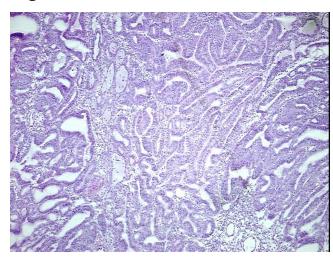

fication

notes from H&E review:

.....

CASE Diagnosis (from medical center path

report):

Adenocarcinoma of endometrium, endometrioid

normal component consists of 100% myometrium

Age: 77

**Gender:** Female

**Tumor Grade:** FIGO G2: Moderately differentiated



**OriGene Technologies, Inc.** 9620 Medical Center Drive, Ste 200

CN: techsupport@origene.cn

Rockville, MD 20850, US Phone: +1-888-267-4436 https://www.origene.com techsupport@origene.com EU: info-de@origene.com



Minimum Stage Grouping:

IC

pT1c

T (Extent of Primary

Tumor):

N (Lymph node pN0

metastasis):

M (Distant metastasis): pMX

**Storage:** Store frozen tissue blocks at -80°C.

Stability: Frozen tissue blocks are stable for at least one year from date of shipping when stored at -

80°C.

## **Product images:**



4x Image



20x Image