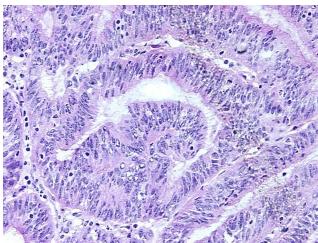

tes from H&E review:

.....

CASE Diagnosis (from medical center path

report):

Adenocarcinoma of endometrium, endometrioid

normal component consists of 100% myometrium

Age: 77

**Gender:** Female

**Tumor Grade:** FIGO G2: Moderately differentiated



**OriGene Technologies, Inc.** 9620 Medical Center Drive, Ste 200

CN: techsupport@origene.cn

Rockville, MD 20850, US Phone: +1-888-267-4436 https://www.origene.com techsupport@origene.com EU: info-de@origene.com



Minimum Stage Grouping:

IC

pT1c

T (Extent of Primary

Tumor):

N (Lymph node pN0

metastasis):

M (Distant metastasis): pMX

**Storage:** Store frozen tissue blocks at -80°C.

Stability: Frozen tissue blocks are stable for at least one year from date of shipping when stored at -

80°C.

## **Product images:**



4x Image



20x Image