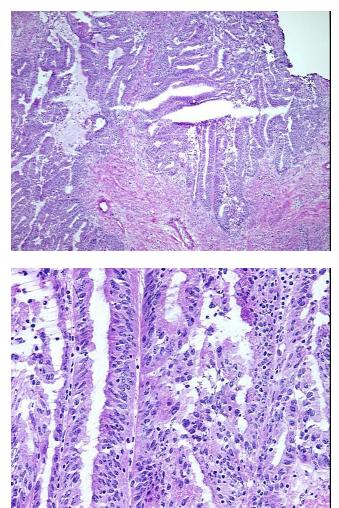

| Product Type:                                           | Frozen Blocks                                |
|---------------------------------------------------------|----------------------------------------------|
| Disease State:                                          | Cancer                                       |
| Diagnosis Category:                                     | Endometrial Cancer                           |
| Tissue:                                                 | Endometrium                                  |
| Frozen Sample ID:                                       | FR0001A8C6                                   |
| Case ID:                                                | CI000005975                                  |
| Tissue of Origin:                                       | Endometrium                                  |
| Site of Finding:                                        | Uterus                                       |
| Appearance:                                             | Tumor                                        |
| Sample Diagnosis (from<br>Pathology Verification):      | Adenocarcinoma of endometrium, endometrioid  |
| Normal:                                                 | 45%                                          |
| Lesional:                                               | 0%                                           |
| Tumor:                                                  | 50%                                          |
| Tumor Hypo/Acellular<br>Stroma:                         | 0%                                           |
| Tumor Hypercellular<br>Stroma:                          | 0%                                           |
| Necrosis:                                               | 5%                                           |
| Pathology Verification<br>notes from H&E review:        | normal component consists of 100% myometrium |
| CASE Diagnosis (from<br>medical center path<br>report): | Adenocarcinoma of endometrium, endometrioid  |
| Age:                                                    | 77                                           |
| Gender:                                                 | Female                                       |
| Tumor Grade:                                            | FIGO G2: Moderately differentiated           |

## Product images:

4x Image

20x Image

This product is to be used for laboratory only. Not for diagnostic or therapeutic use. ©2023 OriGene Technologies, Inc., 9620 Medical Center Drive, Ste 200, Rockville, MD 20850, US