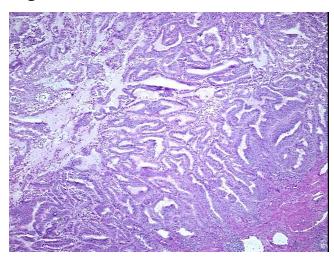

Verification** 

notes from H&E review:

**CASE Diagnosis (from** medical center path

report):

Adenocarcinoma of endometrium, endometrioid

normal component consists of 100% myometrium

77 Age:

Gender: **Female** 

**Tumor Grade:** FIGO G2: Moderately differentiated



OriGene Technologies, Inc. 9620 Medical Center Drive, Ste 200

CN: techsupport@origene.cn

Rockville, MD 20850, US Phone: +1-888-267-4436 https://www.origene.com techsupport@origene.com EU: info-de@origene.com



Minimum Stage Grouping:

IC

T (Extent of Primary

Tumor):

pT1c

N (Lymph node

pN0

metastasis):

рМХ

M (Distant metastasis): Storage:

Store frozen tissue blocks at -80°C.

Stability:

Frozen tissue blocks are stable for at least one year from date of shipping when stored at -

80°C.

## **Product images:**



4x Image



20x Image