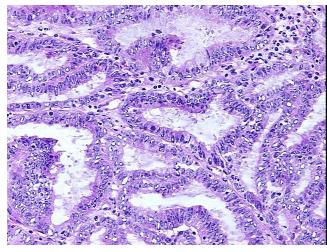

** 

notes from H&E review:

**CASE Diagnosis (from** medical center path

report):

Adenocarcinoma of endometrium, endometrioid

normal component consists of 100% myometrium

77 Age:

Gender: **Female** 

**Tumor Grade:** FIGO G2: Moderately differentiated



OriGene Technologies, Inc. 9620 Medical Center Drive, Ste 200

CN: techsupport@origene.cn

Rockville, MD 20850, US Phone: +1-888-267-4436 https://www.origene.com techsupport@origene.com EU: info-de@origene.com



Minimum Stage Grouping:

IC

T (Extent of Primary

Tumor):

pT1c

N (Lymph node

pN0

metastasis):

рМХ

M (Distant metastasis): Storage:

Store frozen tissue blocks at -80°C.

Stability:

Frozen tissue blocks are stable for at least one year from date of shipping when stored at -

80°C.

## **Product images:**



4x Image



20x Image