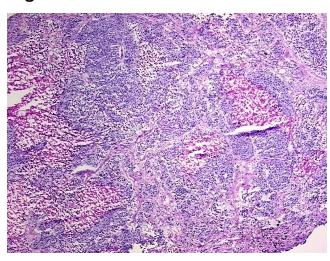

## **Product images:**

4x Image

20x Image

Site of Finding: Lymph node

**Appearance:** Tumor

Sample Diagnosis (from

Pathology Verification):

Carcinoma of lung, squamous cell, metastatic

Normal: 0% Lesional: 0%

Tumor: 70%

Tumor Hypo/Acellular

Stroma:

10%

**Tumor Hypercellular** 

Stroma:

0%

Necrosis: 20%

Pathology Verification

notes from H&E review:

hypo/acellular stroma: 100% fibrosis

CASE Diagnosis (from

medical center path

report):

Carcinoma of lung, squamous cell, metastatic

Age: 74
Gender: Male

Tumor Grade: Not Reported

**OriGene Technologies, Inc.** 9620 Medical Center Drive, Ste 200