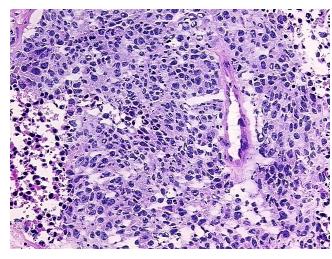

## **Product images:**

4x Image

20x Image

Site of Finding: Lymph node

**Appearance:** Tumor

Sample Diagnosis (from

Pathology Verification):

Carcinoma of lung, squamous cell, metastatic

Normal: 0% Lesional: 0%

Tumor: 70%

Tumor Hypo/Acellular

Stroma:

10%

**Tumor Hypercellular** 

Stroma:

0%

Necrosis: 20%

Pathology Verification

notes from H&E review:

hypo/acellular stroma: 100% fibrosis

CASE Diagnosis (from

medical center path

report):

Carcinoma of lung, squamous cell, metastatic

Age: 74
Gender: Male

Tumor Grade: Not Reported

**OriGene Technologies, Inc.** 9620 Medical Center Drive, Ste 200