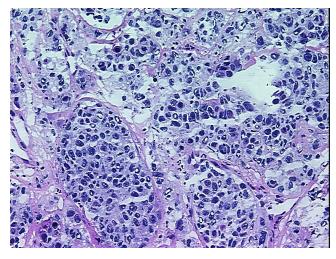

mor: 70%

Tumor Hypo/Acellular

Stroma:

0%

**Tumor Hypercellular** 

Stroma:

5%

Necrosis: 25%

CASE Diagnosis (from

medical center path

report):

Carcinoma of lung, squamous cell, metastatic

Age: 74

Gender: Male

Tumor Grade: Not Reported

Minimum Stage

**Grouping:** 

IIA



**OriGene Technologies, Inc.** 9620 Medical Center Drive, Ste 200

CN: techsupport@origene.cn

Rockville, MD 20850, US Phone: +1-888-267-4436 https://www.origene.com techsupport@origene.com EU: info-de@origene.com



T (Extent of Primary

Tumor):

pTX

N (Lymph node metastasis):

pN1

M (Distant metastasis): pMX

**Storage:** Store frozen tissue blocks at -80°C.

Stability: Frozen tissue blocks are stable for at least one year from date of shipping when stored at -

80°C.

## **Product images:**



4x Image



20x Image