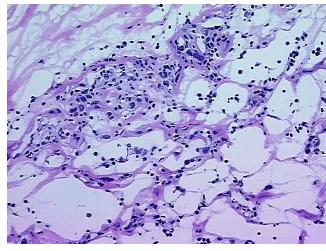

sis (from Pathology Verification):

Carcinoma of kidney, renal cell, clear cell

Normal: 0% Lesional: 0%

Tumor: 15%

Tumor Hypo/Acellular

Stroma:

Tumor Hypercellular 0%

Stroma:

Necrosis: 0%

CASE Diagnosis (from

medical center path

report):

Carcinoma of kidney, renal cell, clear cell

Age: 62 Gender: Male

**Tumor Grade:** Fuhrman G3: Nuclei very irregular

85%

Minimum Stage

**Grouping:** 



**OriGene Technologies, Inc.** 9620 Medical Center Drive, Ste 200

Rockville, MD 20850, US





T (Extent of Primary

Tumor):

pNX

pT1b

N (Lymph node metastasis):

M (Distant metastasis): pMX

**Storage:** Store frozen tissue blocks at -80°C.

Stability: Frozen tissue blocks are stable for at least one year from date of shipping when stored at -

80°C.

## **Product images:**



4x Image



20x Image