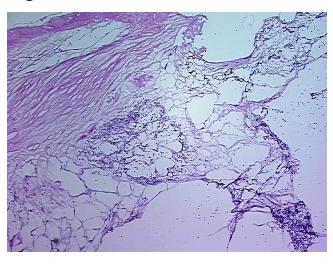

ample Diagnosis (from Pathology Verification):

Carcinoma of kidney, renal cell, clear cell

Normal: 0% Lesional: 0%

Tumor: 15%

Tumor Hypo/Acellular

Stroma:

Tumor Hypercellular 0%

Stroma:

Necrosis: 0%

CASE Diagnosis (from

medical center path

report):

Carcinoma of kidney, renal cell, clear cell

Age: 62 Gender: Male

**Tumor Grade:** Fuhrman G3: Nuclei very irregular

85%

Minimum Stage

**Grouping:** 



**OriGene Technologies, Inc.** 9620 Medical Center Drive, Ste 200

Rockville, MD 20850, US





T (Extent of Primary

Tumor):

pNX

pT1b

N (Lymph node metastasis):

M (Distant metastasis): pMX

**Storage:** Store frozen tissue blocks at -80°C.

Stability: Frozen tissue blocks are stable for at least one year from date of shipping when stored at -

80°C.

## **Product images:**



4x Image



20x Image