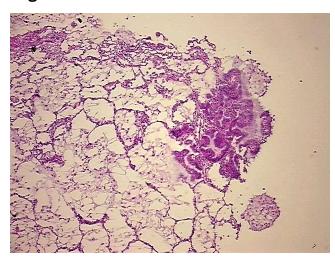

## **Product images:**

4x Image

20x Image

Sample Diagnosis (from Pathology Verification):

Adenocarcinoma of lung

10% Normal: Lesional: 0% 20% Tumor: Tumor Hypo/Acellular 70%

Stroma:

**Tumor Hypercellular** 

Stroma:

0%

0% **Necrosis:** 

**Pathology Verification** notes from H&E review:

**CASE Diagnosis (from** medical center path

report):

Adenocarcinoma of lung

Tumor: with broncho-alveolar features

62 Age:

Gender: **Female** 

**Tumor Grade:** AJCC G1: Well differentiated