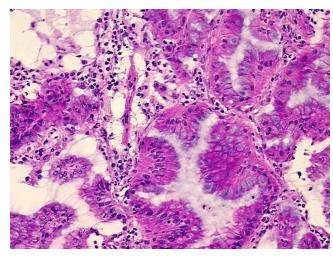

## **Product images:**

4x Image

20x Image

Sample Diagnosis (from Pathology Verification):

Adenocarcinoma of lung

10% Normal: Lesional: 0% 20% Tumor: Tumor Hypo/Acellular 70%

Stroma:

**Tumor Hypercellular** 

Stroma:

0%

0% **Necrosis:** 

**Pathology Verification** notes from H&E review:

**CASE Diagnosis (from** medical center path

report):

Adenocarcinoma of lung

Tumor: with broncho-alveolar features

62 Age:

Gender: **Female** 

**Tumor Grade:** AJCC G1: Well differentiated