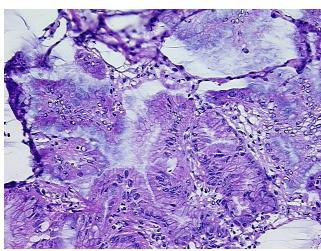

th bronchioloalveolar features; Normal: 75% alveoli in non-notes from H&E review: neoplastic lung

CASE Diagnosis (from medical center path

report):

Adenocarcinoma of lung

**Age:** 62

**Gender:** Female

**Tumor Grade:** AJCC G1: Well differentiated



**OriGene Technologies, Inc.** 9620 Medical Center Drive, Ste 200

CN: techsupport@origene.cn

Rockville, MD 20850, US Phone: +1-888-267-4436 https://www.origene.com techsupport@origene.com EU: info-de@origene.com



Minimum Stage Grouping:

ΙB

pT2

T (Extent of Primary

Tumor):

N (Lymph node pN0

metastasis):

M (Distant metastasis): pMX

**Storage:** Store frozen tissue blocks at -80°C.

Stability: Frozen tissue blocks are stable for at least one year from date of shipping when stored at -

80°C.

## **Product images:**



4x Image



20x Image