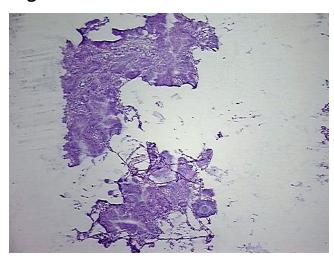

a of lung with bronchioloalveolar features; Normal: 75% alveoli in non-notes from H&E review: neoplastic lung

CASE Diagnosis (from medical center path

report):

Adenocarcinoma of lung

**Age:** 62

**Gender:** Female

**Tumor Grade:** AJCC G1: Well differentiated



**OriGene Technologies, Inc.** 9620 Medical Center Drive, Ste 200

CN: techsupport@origene.cn

Rockville, MD 20850, US Phone: +1-888-267-4436 https://www.origene.com techsupport@origene.com EU: info-de@origene.com



Minimum Stage Grouping:

ΙB

pT2

T (Extent of Primary

Tumor):

N (Lymph node pN0

metastasis):

M (Distant metastasis): pMX

**Storage:** Store frozen tissue blocks at -80°C.

Stability: Frozen tissue blocks are stable for at least one year from date of shipping when stored at -

80°C.

## **Product images:**



4x Image



20x Image