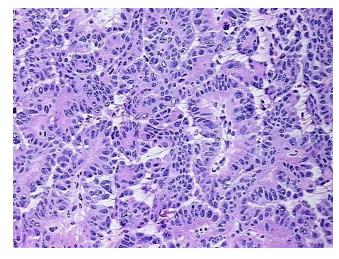

0%

Stroma:

Necrosis: 0%

CASE Diagnosis (from

medical center path

report):

Adenocarcinoma of ovary, papillary serous

Adenocarcinoma of ovary, papillary serous, metastatic

**Age:** 86

Gender: Female

Tumor Grade: FIGO G1: Well differentiated

0%

Minimum Stage

Grouping:

IIIC



**OriGene Technologies, Inc.** 9620 Medical Center Drive, Ste 200

CN: techsupport@origene.cn

Rockville, MD 20850, US Phone: +1-888-267-4436 https://www.origene.com techsupport@origene.com EU: info-de@origene.com



T (Extent of Primary

Tumor):

pT3c

N (Lymph node

pNX

metastasis):

M (Distant metastasis): pMX

Storage: Store frozen tissue blocks at -80°C.

Stability: Frozen tissue blocks are stable for at least one year from date of shipping when stored at -

80°C.

## **Product images:**



4x Image



20x Image