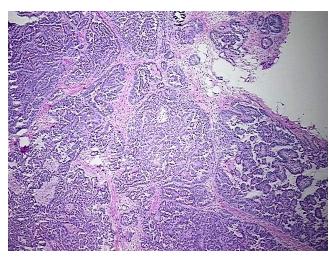

ercellular 20%

Stroma:

Necrosis: 0%

CASE Diagnosis (from

medical center path

report):

Adenocarcinoma of ovary, papillary serous

Adenocarcinoma of ovary, papillary serous, metastatic

**Age:** 86

Gender: Female

Tumor Grade: FIGO G1: Well differentiated

0%

Minimum Stage

Grouping:

IIIC



**OriGene Technologies, Inc.** 9620 Medical Center Drive, Ste 200

CN: techsupport@origene.cn

Rockville, MD 20850, US Phone: +1-888-267-4436 https://www.origene.com techsupport@origene.com EU: info-de@origene.com



T (Extent of Primary

Tumor):

pT3c

N (Lymph node

pNX

metastasis):

M (Distant metastasis): pMX

Storage: Store frozen tissue blocks at -80°C.

Stability: Frozen tissue blocks are stable for at least one year from date of shipping when stored at -

80°C.

## **Product images:**



4x Image



20x Image