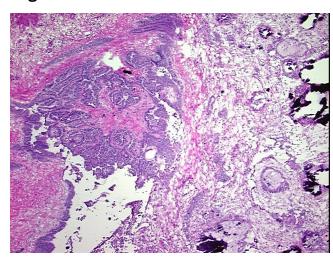

## **Product images:**

4x Image

20x Image

Appearance: Tumor

Sample Diagnosis (from Pathology Verification):

Site of Finding:

Adenocarcinoma of ovary, papillary serous

Normal: 0% Lesional: 0%

Tumor: 40%

Tumor Hypo/Acellular

Stroma:

medical center path

report):

Adenocarcinoma of ovary, papillary serous

Large calcific (psamomma) bodies present.

**Age:** 86

**Gender:** Female

Tumor Grade: FIGO G1: Well differentiated

**OriGene Technologies, Inc.** 9620 Medical Center Drive, Ste 200