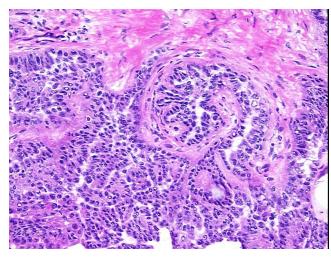

## **Product images:**

4x Image

20x Image

Appearance: Tumor

Sample Diagnosis (from Pathology Verification):

Site of Finding:

Adenocarcinoma of ovary, papillary serous

Normal: 0% Lesional: 0%

Tumor: 40%

Tumor Hypo/Acellular

Stroma:

medical center path

report):

Adenocarcinoma of ovary, papillary serous

Large calcific (psamomma) bodies present.

**Age:** 86

**Gender:** Female

Tumor Grade: FIGO G1: Well differentiated

**OriGene Technologies, Inc.** 9620 Medical Center Drive, Ste 200