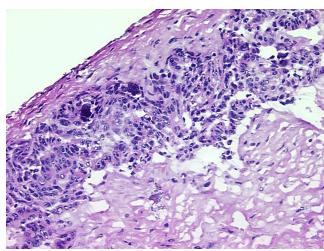

logy Verification** 

notes from H&E review:

Adenocarcinoma of ovary, papillary serous

**CASE Diagnosis (from** medical center path

report):

Abundant psamomma bodies present

86 Age:

Gender: **Female** 

**Tumor Grade:** FIGO G1: Well differentiated



OriGene Technologies, Inc. 9620 Medical Center Drive, Ste 200

CN: techsupport@origene.cn

Rockville, MD 20850, US Phone: +1-888-267-4436 https://www.origene.com techsupport@origene.com EU: info-de@origene.com



Minimum Stage Grouping:

IIIC

T (Extent of Primary

M (Distant metastasis):

Tumor):

pT3c

N (Lymph node

pNX

metastasis):

рМХ

Storage:

Store frozen tissue blocks at -80°C.

Stability:

Frozen tissue blocks are stable for at least one year from date of shipping when stored at -

80°C.

## **Product images:**



4x Image



20x Image