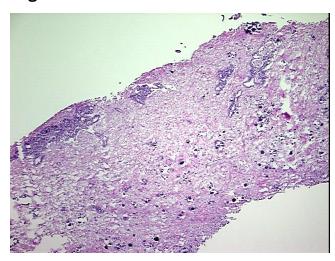

** 

**Pathology Verification** 

notes from H&E review:

Adenocarcinoma of ovary, papillary serous

**CASE Diagnosis (from** medical center path

report):

Abundant psamomma bodies present

86 Age:

Gender: **Female** 

**Tumor Grade:** FIGO G1: Well differentiated



OriGene Technologies, Inc. 9620 Medical Center Drive, Ste 200

CN: techsupport@origene.cn

Rockville, MD 20850, US Phone: +1-888-267-4436 https://www.origene.com techsupport@origene.com EU: info-de@origene.com



Minimum Stage Grouping:

IIIC

T (Extent of Primary

M (Distant metastasis):

Tumor):

pT3c

N (Lymph node

pNX

metastasis):

рМХ

Storage:

Store frozen tissue blocks at -80°C.

Stability:

Frozen tissue blocks are stable for at least one year from date of shipping when stored at -

80°C.

## **Product images:**



4x Image



20x Image