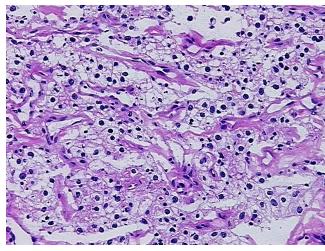

## **Product images:**

4x Image

20x Image

Tumor Stroma (Cellular): Fibroblastic cells

77 Age: Gender: Male

**Tumor Grade:** Fuhrman G3: Nuclei very irregular

OriGene Technologies, Inc. 9620 Medical Center Drive, Ste 200

CN: techsupport@origene.cn