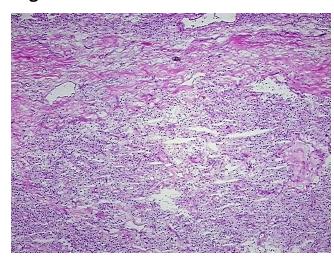

## **Product images:**

4x Image

20x Image

Appearance: Tumor

Sample Diagnosis (from Pathology Verification):

Carcinoma of kidney, renal cell, clear cell

0% Normal: Lesional: 0% Tumor: 65%

Tumor Hypo/Acellular

Stroma:

0%

**Tumor Hypercellular** 

Stroma:

35%

0% **Necrosis:** 

**Pathology Verification** 

notes from H&E review:

**CASE Diagnosis (from** 

medical center path report):

Carcinoma of kidney, renal cell, clear cell