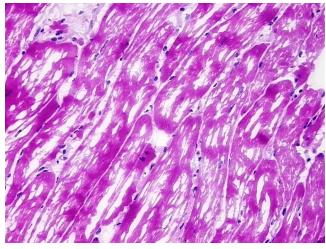

## **Product images:**

4x Image

20x Image

Normal Appearance:

Sample Diagnosis (from Pathology Verification):

Within normal limits

Normal: 100% Lesional: 0% 0% Tumor:

Tumor Hypo/Acellular

Stroma:

0%

**Tumor Hypercellular** 