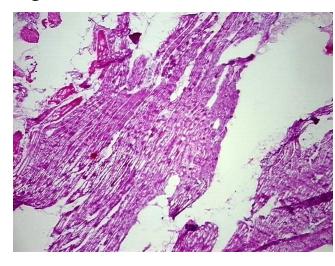

## **Product images:**

4x Image

20x Image

Normal Appearance:

Sample Diagnosis (from Pathology Verification):

Within normal limits

Normal: 100% Lesional: 0% 0% Tumor:

Tumor Hypo/Acellular

Stroma:

0%

**Tumor Hypercellular** 