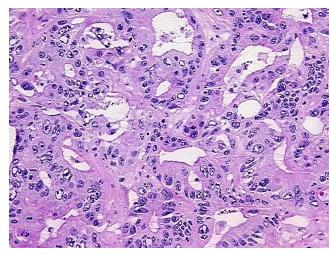

%

70% Tumor:

Tumor Hypo/Acellular

Stroma:

**Tumor Hypercellular** 

Stroma:

20%

0%

**Necrosis:** 

5%

**CASE Diagnosis (from** 

medical center path

report):

Adenocarcinoma of colon, metastatic

75 Age:

Gender: Male

**Tumor Grade:** Not Reported

Minimum Stage IV

Grouping:



OriGene Technologies, Inc. 9620 Medical Center Drive, Ste 200

CN: techsupport@origene.cn

Rockville, MD 20850, US Phone: +1-888-267-4436 https://www.origene.com techsupport@origene.com EU: info-de@origene.com



T (Extent of Primary

Tumor):

pNX

pTX

N (Lymph node metastasis):

**M** (Distant metastasis): pM1

Storage: Store frozen tissue blocks at -80°C.

Stability: Frozen tissue blocks are stable for at least one year from date of shipping when stored at -

80°C.

## **Product images:**



4x Image



20x Image