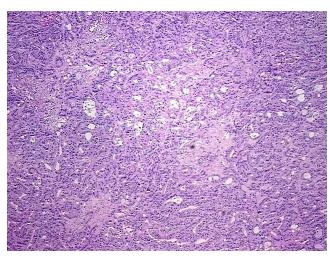

Lesional: 0%

70% Tumor:

Tumor Hypo/Acellular

Stroma:

**Tumor Hypercellular** 

Stroma:

20%

0%

**Necrosis:** 

5%

**CASE Diagnosis (from** 

medical center path

report):

Adenocarcinoma of colon, metastatic

75 Age:

Gender: Male

**Tumor Grade:** Not Reported

Minimum Stage IV

Grouping:



OriGene Technologies, Inc. 9620 Medical Center Drive, Ste 200

CN: techsupport@origene.cn

Rockville, MD 20850, US Phone: +1-888-267-4436 https://www.origene.com techsupport@origene.com EU: info-de@origene.com



T (Extent of Primary

Tumor):

pNX

pTX

N (Lymph node metastasis):

**M** (Distant metastasis): pM1

Storage: Store frozen tissue blocks at -80°C.

Stability: Frozen tissue blocks are stable for at least one year from date of shipping when stored at -

80°C.

## **Product images:**



4x Image



20x Image