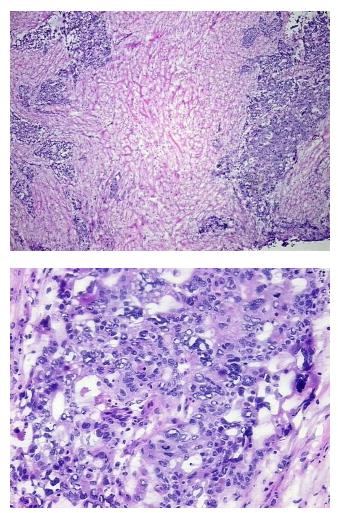

### **Product data:**

| Product Type:                                           | Frozen Blocks                                |
|---------------------------------------------------------|----------------------------------------------|
| Disease State:                                          | Cancer                                       |
| Diagnosis Category:                                     | Ovarian Cancer                               |
| Tissue:                                                 | Ovary                                        |
| Frozen Sample ID:                                       | FR0001CF00                                   |
| Case ID:                                                | CI000005692                                  |
| Tissue of Origin:                                       | Ovary                                        |
| Site of Finding:                                        | Pelvis                                       |
| Appearance:                                             | Tumor                                        |
| Sample Diagnosis (from<br>Pathology Verification):      | Adenocarcinoma of ovary, serous, metastatic  |
| Normal:                                                 | 0%                                           |
| Lesional:                                               | 0%                                           |
| Tumor:                                                  | 40%                                          |
| Tumor Hypo/Acellular<br>Stroma:                         | 0%                                           |
| Tumor Hypercellular<br>Stroma:                          | 60%                                          |
| Necrosis:                                               | 0%                                           |
| Pathology Verification<br>notes from H&E review:        | Tumor Stroma (Cellular): smooth muscle cells |
| CASE Diagnosis (from<br>medical center path<br>report): | Adenocarcinoma of ovary, serous, metastatic  |
| Age:                                                    | 45                                           |
| Gender:                                                 | Female                                       |
| Tumor Grade:                                            | Not Reported                                 |

## Product images:

4x Image

20x Image

This product is to be used for laboratory only. Not for diagnostic or therapeutic use. ©2023 OriGene Technologies, Inc., 9620 Medical Center Drive, Ste 200, Rockville, MD 20850, US