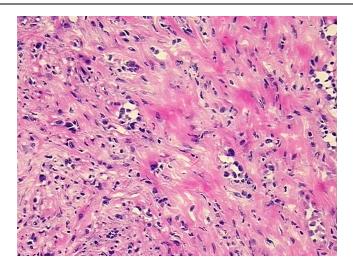

## **Product images:**

4x Image

20x Image

Appearance: Sample Diagnosis (from

Pathology Verification):

Mesothelioma of pleura, mixed

30% Normal: Lesional: 0% Tumor: 25%

Tumor Hypo/Acellular

Stroma:

10%

35%

Tumor

**Tumor Hypercellular** 

Stroma:

**Necrosis:** 

**Pathology Verification** 

notes from H&E review:

Tumor Stroma (Cellular): Desmoplastic reaction; Tumor Stroma (Hypo/Acellular): Fibrosis, Myxoid; Non Tumor Structures: 90% Skeletal muscle, 10% Interstitial tissue; Other

Features/Comments: pleural mesothelioma with extension along interlobular septa

**CASE Diagnosis (from** medical center path

report):

Mesothelioma of pleura, mixed

68 Age:

Male Gender:

OriGene Technologies, Inc. 9620 Medical Center Drive, Ste 200