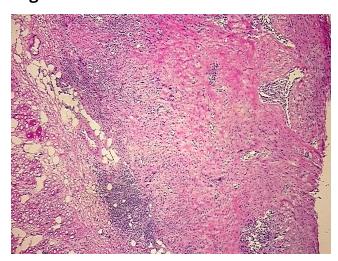

## **Product images:**

4x Image

20x Image

Appearance: Sample Diagnosis (from

Pathology Verification):

Mesothelioma of pleura, mixed

30% Normal: Lesional: 0% Tumor: 25%

Tumor Hypo/Acellular

Stroma:

10%

35%

Tumor

**Tumor Hypercellular** 

Stroma:

**Necrosis:** 

**Pathology Verification** 

notes from H&E review:

Tumor Stroma (Cellular): Desmoplastic reaction; Tumor Stroma (Hypo/Acellular): Fibrosis, Myxoid; Non Tumor Structures: 90% Skeletal muscle, 10% Interstitial tissue; Other

Features/Comments: pleural mesothelioma with extension along interlobular septa

**CASE Diagnosis (from** medical center path

report):

Mesothelioma of pleura, mixed

68 Age:

Male Gender:

OriGene Technologies, Inc. 9620 Medical Center Drive, Ste 200