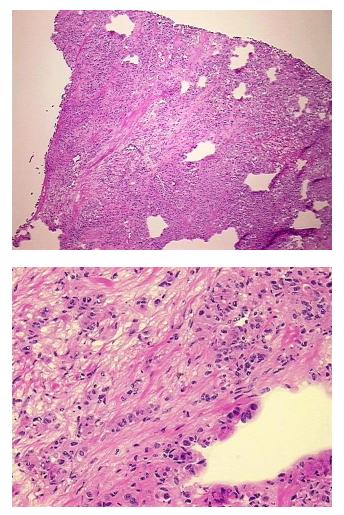

#### **Product data:**

| Product Type:                                           | Frozen Blocks                        |
|---------------------------------------------------------|--------------------------------------|
| Disease State:                                          | Cancer                               |
| Diagnosis Category:                                     | Lung Cancer                          |
| Tissue:                                                 | Lung                                 |
| Frozen Sample ID:                                       | FR00019F49                           |
| Case ID:                                                | CI000005646                          |
| Tissue of Origin:                                       | Lung                                 |
| Site of Finding:                                        | Lymph node                           |
| Appearance:                                             | Tumor                                |
| Sample Diagnosis (from<br>Pathology Verification):      | Tumor of lung, carcinoid, metastatic |
| Normal:                                                 | 0%                                   |
| Lesional:                                               | 0%                                   |
| Tumor:                                                  | 40%                                  |
| Tumor Hypo/Acellular<br>Stroma:                         | 0%                                   |
| Tumor Hypercellular<br>Stroma:                          | 20%                                  |
| Necrosis:                                               | 40%                                  |
| CASE Diagnosis (from<br>medical center path<br>report): | Tumor of lung, carcinoid             |
| Age:                                                    | 51                                   |
| Gender:                                                 | Male                                 |
| Tumor Grade:                                            | Not Reported                         |
| Minimum Stage<br>Grouping:                              | IIIA                                 |

## **Product images:**

4x Image

20x Image

This product is to be used for laboratory only. Not for diagnostic or therapeutic use. ©2023 OriGene Technologies, Inc., 9620 Medical Center Drive, Ste 200, Rockville, MD 20850, US