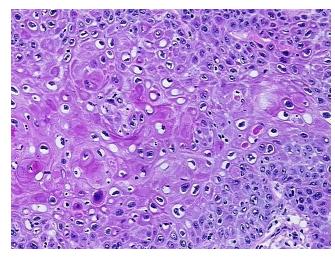

review:

**CASE Diagnosis (from** medical center path

report):

Carcinoma of lung, squamous cell

tumor invading chest wall by direct extension

Carcinoma of lung, squamous cell

44 Age:

Gender: Male

**Tumor Grade:** AJCC G2: Moderately differentiated



OriGene Technologies, Inc. 9620 Medical Center Drive, Ste 200

CN: techsupport@origene.cn

Rockville, MD 20850, US Phone: +1-888-267-4436 https://www.origene.com techsupport@origene.com EU: info-de@origene.com



Minimum Stage Grouping:

IIB

T (Extent of Primary

Tumor):

N (Lymph node

pN0

pT3

metastasis):

M (Distant metastasis): pMX

**Storage:** Store frozen tissue blocks at -80°C.

Stability: Frozen tissue blocks are stable for at least one year from date of shipping when stored at -

80°C.

## **Product images:**



4x Image



20x Image