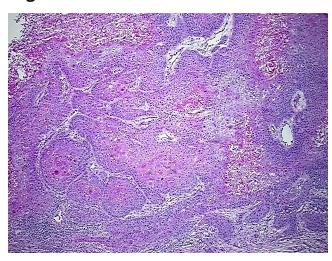

tes from H&E review:

**CASE Diagnosis (from** medical center path

report):

Carcinoma of lung, squamous cell

tumor invading chest wall by direct extension

Carcinoma of lung, squamous cell

44 Age:

Gender: Male

**Tumor Grade:** AJCC G2: Moderately differentiated



OriGene Technologies, Inc. 9620 Medical Center Drive, Ste 200

CN: techsupport@origene.cn

Rockville, MD 20850, US Phone: +1-888-267-4436 https://www.origene.com techsupport@origene.com EU: info-de@origene.com



Minimum Stage Grouping:

IIB

T (Extent of Primary

Tumor):

N (Lymph node

pN0

pT3

metastasis):

M (Distant metastasis): pMX

**Storage:** Store frozen tissue blocks at -80°C.

Stability: Frozen tissue blocks are stable for at least one year from date of shipping when stored at -

80°C.

## **Product images:**



4x Image



20x Image