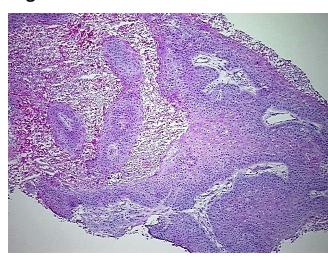

## **Product images:**

4x Image

20x Image

Site of Finding: Chest wall

**Appearance:** Tumor

Sample Diagnosis (from Pathology Verification):

Carcinoma of lung, squamous cell

Normal: 0% Lesional: 0% Tumor: 20%

Tumor Hypo/Acellular

Stroma:

0%

**Tumor Hypercellular** 

Stroma:

60%

Necrosis: 20%

Pathology Verification Tumor Stroma (Cellular): Fibroblastic cells; Other Features/Comments: tumor invading chest

notes from H&E review: wall by direct extension

CASE Diagnosis (from

medical center path report):

Carcinoma of lung, squamous cell

**Age:** 44

Gender: Male

**Tumor Grade:** AJCC G2: Moderately differentiated

**OriGene Technologies, Inc.** 9620 Medical Center Drive, Ste 200