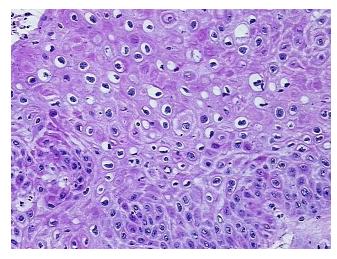

## **Product images:**

4x Image

20x Image

Site of Finding: Chest wall

**Appearance:** Tumor

Sample Diagnosis (from Pathology Verification):

Carcinoma of lung, squamous cell

Normal: 0% Lesional: 0% Tumor: 20%

Tumor Hypo/Acellular

Stroma:

0%

**Tumor Hypercellular** 

Stroma:

60%

Necrosis: 20%

Pathology Verification Tumor Stroma (Cellular): Fibroblastic cells; Other Features/Comments: tumor invading chest

notes from H&E review: wall by direct extension

CASE Diagnosis (from

medical center path report):

Carcinoma of lung, squamous cell

**Age:** 44

Gender: Male

**Tumor Grade:** AJCC G2: Moderately differentiated

**OriGene Technologies, Inc.** 9620 Medical Center Drive, Ste 200