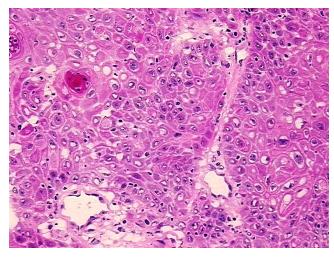

or Hypo/Acellular

Stroma:

Tumor Hypercellular 10%

Stroma:

Necrosis: 50%

CASE Diagnosis (from

medical center path

report):

Carcinoma of lung, squamous cell

0%

**Age:** 44

**Gender:** Male

**Tumor Grade:** AJCC G2: Moderately differentiated

IIB

Minimum Stage

**Grouping:** 

OriGene Technologies, Inc.

9620 Medical Center Drive, Ste 200 Rockville, MD 20850, US Phone: +1-888-267-4436 https://www.origene.com techsupport@origene.com EU: info-de@origene.com CN: techsupport@origene.cn





T (Extent of Primary

Tumor):

pT3

N (Lymph node

pN0

metastasis):

M (Distant metastasis): pMX

**Storage:** Store frozen tissue blocks at -80°C.

Stability: Frozen tissue blocks are stable for at least one year from date of shipping when stored at -

80°C.

## **Product images:**



4x Image



20x Image