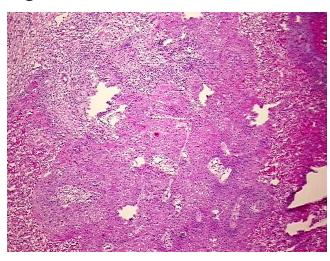

or: 40%

Tumor Hypo/Acellular

Stroma:

Tumor Hypercellular 10%

Stroma:

Necrosis: 50%

CASE Diagnosis (from

medical center path

report):

Carcinoma of lung, squamous cell

0%

**Age:** 44

**Gender:** Male

**Tumor Grade:** AJCC G2: Moderately differentiated

IIB

Minimum Stage

**Grouping:** 

OriGene Technologies, Inc.

9620 Medical Center Drive, Ste 200 Rockville, MD 20850, US Phone: +1-888-267-4436 https://www.origene.com techsupport@origene.com EU: info-de@origene.com CN: techsupport@origene.cn





T (Extent of Primary

Tumor):

pT3

N (Lymph node

pN0

metastasis):

M (Distant metastasis): pMX

**Storage:** Store frozen tissue blocks at -80°C.

Stability: Frozen tissue blocks are stable for at least one year from date of shipping when stored at -

80°C.

## **Product images:**



4x Image



20x Image