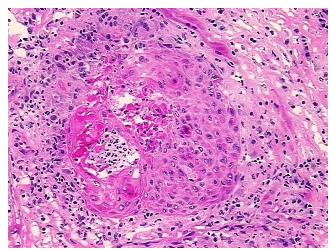

Tumor Hypo/Acellular

Stroma:

**Tumor Hypercellular** 10%

Stroma:

50% **Necrosis:** 

**CASE Diagnosis (from** medical center path

report):

Carcinoma of lung, squamous cell

44 Age: Gender: Male

**Tumor Grade:** AJCC G2: Moderately differentiated

Minimum Stage

Grouping:

IIB

0%

OriGene Technologies, Inc. 9620 Medical Center Drive, Ste 200 Rockville, MD 20850, US

Phone: +1-888-267-4436 https://www.origene.com techsupport@origene.com EU: info-de@origene.com CN: techsupport@origene.cn





T (Extent of Primary

Tumor):

pN0

pT3

N (Lymph node metastasis):

M (Distant metastasis): pMX

**Storage:** Store frozen tissue blocks at -80°C.

Stability: Frozen tissue blocks are stable for at least one year from date of shipping when stored at -

80°C.

## **Product images:**



4x Image



20x Image