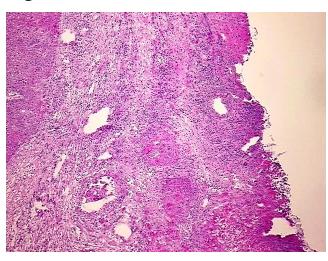

40% Tumor:

Tumor Hypo/Acellular

Stroma:

**Tumor Hypercellular** 10%

Stroma:

50% **Necrosis:** 

**CASE Diagnosis (from** medical center path

report):

Carcinoma of lung, squamous cell

44 Age: Gender: Male

**Tumor Grade:** AJCC G2: Moderately differentiated

Minimum Stage

Grouping:

IIB

0%

OriGene Technologies, Inc. 9620 Medical Center Drive, Ste 200 Rockville, MD 20850, US

Phone: +1-888-267-4436 https://www.origene.com techsupport@origene.com EU: info-de@origene.com CN: techsupport@origene.cn





T (Extent of Primary

Tumor):

pN0

pT3

N (Lymph node metastasis):

M (Distant metastasis): pMX

**Storage:** Store frozen tissue blocks at -80°C.

Stability: Frozen tissue blocks are stable for at least one year from date of shipping when stored at -

80°C.

## **Product images:**



4x Image



20x Image