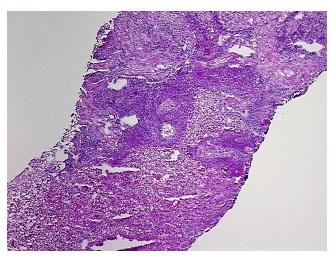

l: 0%

Tumor: 15%

Tumor Hypo/Acellular

Stroma:

Tumor Hypercellular 5%

Stroma:

Necrosis: 80%

CASE Diagnosis (from

medical center path

report):

0%

Age: 44
Gender: Male

**Tumor Grade:** AJCC G2: Moderately differentiated

IIB

Minimum Stage

**Grouping:** 

OriGene Technologies, Inc.

9620 Medical Center Drive, Ste 200 Rockville, MD 20850, US Phone: +1-888-267-4436 https://www.origene.com techsupport@origene.com EU: info-de@origene.com CN: techsupport@origene.cn



Carcinoma of lung, squamous cell



T (Extent of Primary

Tumor):

pT3

N (Lymph node

pN0

metastasis):

M (Distant metastasis): pMX

**Storage:** Store frozen tissue blocks at -80°C.

Stability: Frozen tissue blocks are stable for at least one year from date of shipping when stored at -

80°C.

## **Product images:**



4x Image



20x Image