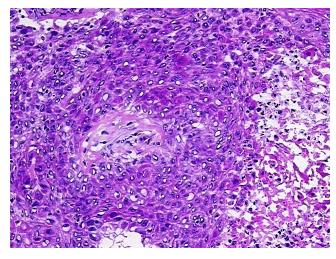

: 15%

Tumor Hypo/Acellular

Stroma:

Tumor Hypercellular 5%

Stroma:

Necrosis: 80%

CASE Diagnosis (from

medical center path

report):

0%

Age: 44
Gender: Male

**Tumor Grade:** AJCC G2: Moderately differentiated

IIB

Minimum Stage

**Grouping:** 

OriGene Technologies, Inc.

9620 Medical Center Drive, Ste 200 Rockville, MD 20850, US Phone: +1-888-267-4436 https://www.origene.com techsupport@origene.com EU: info-de@origene.com CN: techsupport@origene.cn



Carcinoma of lung, squamous cell



T (Extent of Primary

Tumor):

pT3

N (Lymph node

pN0

metastasis):

M (Distant metastasis): pMX

**Storage:** Store frozen tissue blocks at -80°C.

Stability: Frozen tissue blocks are stable for at least one year from date of shipping when stored at -

80°C.

## **Product images:**



4x Image



20x Image