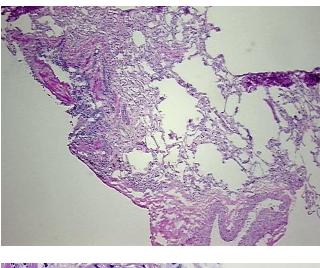

## Product images:

4x Image

20x Image

This product is to be used for laboratory only. Not for diagnostic or therapeutic use. ©2023 OriGene Technologies, Inc., 9620 Medical Center Drive, Ste 200, Rockville, MD 20850, US

| Product Type:                                           | Frozen Blocks                                        |
|---------------------------------------------------------|------------------------------------------------------|
| Disease State:                                          | Normal                                               |
| Diagnosis Category:                                     | Normal                                               |
| Tissue:                                                 | Lung                                                 |
| Frozen Sample ID:                                       | FR5B33833A                                           |
| Case ID:                                                | CI000005602                                          |
| Tissue of Origin:                                       | Lung                                                 |
| Site of Finding:                                        | Lung                                                 |
| Appearance:                                             | Normal                                               |
| Sample Diagnosis (from<br>Pathology Verification):      | Within normal limits                                 |
| Normal:                                                 | 100%                                                 |
| Lesional:                                               | 0%                                                   |
| Tumor:                                                  | 0%                                                   |
| Tumor Hypo/Acellular<br>Stroma:                         | 0%                                                   |
| Tumor Hypercellular<br>Stroma:                          | 0%                                                   |
| Necrosis:                                               | 0%                                                   |
| Pathology Verification<br>notes from H&E review:        | 80% Alveoli, 5% Bronchioles, 15% Fibrovascular septa |
| CASE Diagnosis (from<br>medical center path<br>report): | Adenocarcinoma of lung                               |
| Age:                                                    | 74                                                   |
| Gender:                                                 | Male                                                 |
| Tumor Grade:                                            | n/a                                                  |