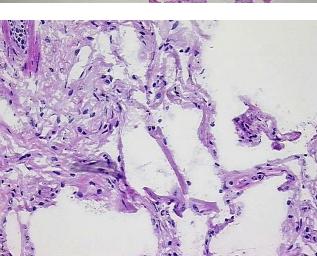

## Product images:

4x Image

20x Image

This product is to be used for laboratory only. Not for diagnostic or therapeutic use. ©2023 OriGene Technologies, Inc., 9620 Medical Center Drive, Ste 200, Rockville, MD 20850, US

| Product Type:                                           | Frozen Blocks                                        |
|---------------------------------------------------------|------------------------------------------------------|
| Disease State:                                          | Normal                                               |
| Diagnosis Category:                                     | Normal                                               |
| Tissue:                                                 | Lung                                                 |
| Frozen Sample ID:                                       | FR5B33833A                                           |
| Case ID:                                                | CI000005602                                          |
| Tissue of Origin:                                       | Lung                                                 |
| Site of Finding:                                        | Lung                                                 |
| Appearance:                                             | Normal                                               |
| Sample Diagnosis (from<br>Pathology Verification):      | Within normal limits                                 |
| Normal:                                                 | 100%                                                 |
| Lesional:                                               | 0%                                                   |
| Tumor:                                                  | 0%                                                   |
| Tumor Hypo/Acellular<br>Stroma:                         | 0%                                                   |
| Tumor Hypercellular<br>Stroma:                          | 0%                                                   |
| Necrosis:                                               | 0%                                                   |
| Pathology Verification<br>notes from H&E review:        | 80% Alveoli, 5% Bronchioles, 15% Fibrovascular septa |
| CASE Diagnosis (from<br>medical center path<br>report): | Adenocarcinoma of lung                               |
| Age:                                                    | 74                                                   |
| Gender:                                                 | Male                                                 |
| Tumor Grade:                                            | n/a                                                  |