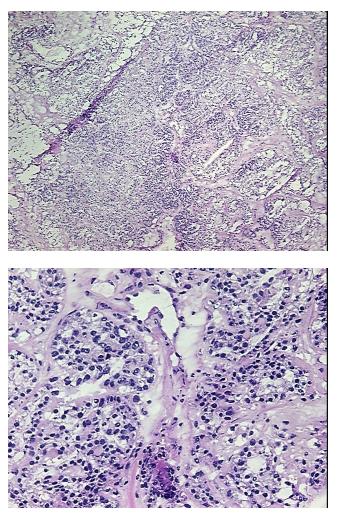

#### **Product data:**

| Product Type:                                           | Frozen Blocks                       |
|---------------------------------------------------------|-------------------------------------|
| Disease State:                                          | Cancer                              |
| Diagnosis Category:                                     | Ovarian Cancer                      |
| Tissue:                                                 | Ovary                               |
| Frozen Sample ID:                                       | FR5B33811D                          |
| Case ID:                                                | CI000005554                         |
| Tissue of Origin:                                       | Ovary                               |
| Site of Finding:                                        | Ovary                               |
| Appearance:                                             | Tumor                               |
| Sample Diagnosis (from<br>Pathology Verification):      | Adenocarcinoma of ovary, clear cell |
| Normal:                                                 | 0%                                  |
| Lesional:                                               | 0%                                  |
| Tumor:                                                  | 50%                                 |
| Tumor Hypo/Acellular<br>Stroma:                         | 0%                                  |
| Tumor Hypercellular<br>Stroma:                          | 10%                                 |
| Necrosis:                                               | 40%                                 |
| CASE Diagnosis (from<br>medical center path<br>report): | Adenocarcinoma of ovary, clear cell |
| Age:                                                    | 45                                  |
| Gender:                                                 | Female                              |
| Tumor Grade:                                            | FIGO G3: Poorly differentiated      |
| Minimum Stage<br>Grouping:                              | IA                                  |

## **Product images:**

4x Image

20x Image

This product is to be used for laboratory only. Not for diagnostic or therapeutic use. ©2023 OriGene Technologies, Inc., 9620 Medical Center Drive, Ste 200, Rockville, MD 20850, US