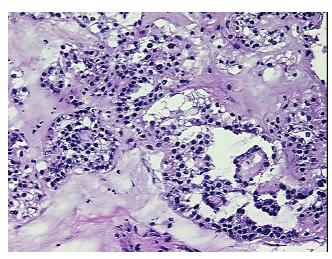

o/Acellular

Stroma:

**Tumor Hypercellular** 10%

0%

Stroma:

40% **Necrosis:** 

**CASE Diagnosis (from** medical center path

report):

Adenocarcinoma of ovary, clear cell

45 Age:

Gender: **Female** 

**Tumor Grade:** FIGO G3: Poorly differentiated

Minimum Stage

Grouping:

IΑ



OriGene Technologies, Inc. 9620 Medical Center Drive, Ste 200

CN: techsupport@origene.cn

Rockville, MD 20850, US Phone: +1-888-267-4436 https://www.origene.com techsupport@origene.com EU: info-de@origene.com



T (Extent of Primary

Tumor):

pT1a

N (Lymph node

pN0

metastasis):

M (Distant metastasis): pMX

**Storage:** Store frozen tissue blocks at -80°C.

Stability: Frozen tissue blocks are stable for at least one year from date of shipping when stored at -

80°C.

## **Product images:**



4x Image



20x Image