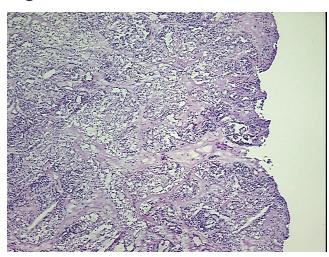

:

Tumor Hypo/Acellular

Stroma:

**Tumor Hypercellular** 10%

0%

Stroma:

40% **Necrosis:** 

**CASE Diagnosis (from** medical center path

report):

Adenocarcinoma of ovary, clear cell

45 Age:

Gender: **Female** 

**Tumor Grade:** FIGO G3: Poorly differentiated

Minimum Stage

Grouping:

IΑ



OriGene Technologies, Inc. 9620 Medical Center Drive, Ste 200

CN: techsupport@origene.cn

Rockville, MD 20850, US Phone: +1-888-267-4436 https://www.origene.com techsupport@origene.com EU: info-de@origene.com



T (Extent of Primary

Tumor):

pT1a

N (Lymph node

pN0

metastasis):

M (Distant metastasis): pMX

**Storage:** Store frozen tissue blocks at -80°C.

Stability: Frozen tissue blocks are stable for at least one year from date of shipping when stored at -

80°C.

## **Product images:**



4x Image



20x Image