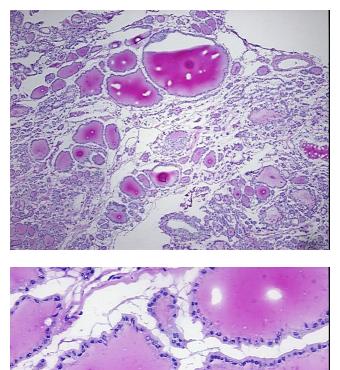

## Product images:

4x Image

20x Image

This product is to be used for laboratory only. Not for diagnostic or therapeutic use. ©2023 OriGene Technologies, Inc., 9620 Medical Center Drive, Ste 200, Rockville, MD 20850, US

| Product Type:                                           | Frozen Blocks                                                                                                     |
|---------------------------------------------------------|-------------------------------------------------------------------------------------------------------------------|
| Disease State:                                          | Other Disease                                                                                                     |
| Diagnosis Category:                                     | Goiter                                                                                                            |
| Tissue:                                                 | Thyroid gland                                                                                                     |
| Frozen Sample ID:                                       | FR00019095                                                                                                        |
| Case ID:                                                | CI000005520                                                                                                       |
| Tissue of Origin:                                       | Thyroid gland                                                                                                     |
| Site of Finding:                                        | Thyroid gland                                                                                                     |
| Appearance:                                             | Lesion                                                                                                            |
| Sample Diagnosis (from<br>Pathology Verification):      | Goiter, multinodular                                                                                              |
| Normal:                                                 | 0%                                                                                                                |
| Lesional:                                               | 100%                                                                                                              |
| Tumor:                                                  | 0%                                                                                                                |
| Tumor Hypo/Acellular<br>Stroma:                         | 0%                                                                                                                |
| Tumor Hypercellular<br>Stroma:                          | 0%                                                                                                                |
| Necrosis:                                               | 0%                                                                                                                |
| Pathology Verification<br>notes from H&E review:        | 90% thyroid follicles, 10% fibrous stroma; features suggest multinodular goiter (perhaps with<br>dominant nodule) |
| CASE Diagnosis (from<br>medical center path<br>report): | Goiter                                                                                                            |
| Age:                                                    | 50                                                                                                                |
| Gender:                                                 | Male                                                                                                              |
| Tumor Grade:                                            | Not Reported                                                                                                      |
|                                                         |                                                                                                                   |