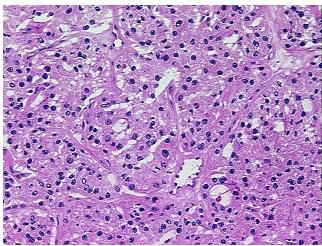

is (from Adenoma of thyroid, Hurthle cell Pathology Verification):

0%

Normal: 0%

Lesional: 0%

Tumor: 100%

Tumor Hypo/Acellular

Stroma:

Tumor Hypercellular 0%

Stroma:

Necrosis: 0%

CASE Diagnosis (from Adenoma of thyroid

medical center path

report):

**Age:** 75

**Gender:** Female

**Tumor Grade:** AJCC GX: Grade cannot be assessed

Not Reported

Minimum Stage

**Grouping:** 

OriGene Technologies, Inc.

9620 Medical Center Drive, Ste 200 Rockville, MD 20850, US Phone: +1-888-267-4436 https://www.origene.com techsupport@origene.com EU: info-de@origene.com CN: techsupport@origene.cn





Storage: Store frozen tissue blocks at -80°C.

Stability: Frozen tissue blocks are stable for at least one year from date of shipping when stored at -

80°C.

## **Product images:**



4x Image



20x Image