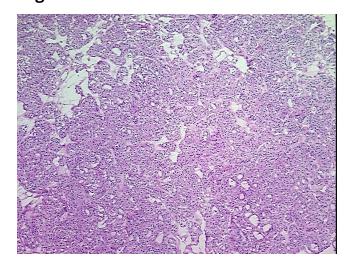

Site of Finding:

Adenoma of thyroid, Hurthle cell

Thyroid gland

Normal: 0% Lesional: 0% 100% Tumor:

Tumor Hypo/Acellular

Stroma:

0%

**Tumor Hypercellular** 

Stroma:

0%

0% **Necrosis:** 

**CASE Diagnosis (from** 

medical center path

report):

Adenoma of thyroid

75 Age:

Gender: **Female** 

**Tumor Grade:** AJCC GX: Grade cannot be assessed

Minimum Stage

Grouping:

Not Reported

OriGene Technologies, Inc.

9620 Medical Center Drive, Ste 200 Rockville, MD 20850, US Phone: +1-888-267-4436 https://www.origene.com techsupport@origene.com EU: info-de@origene.com CN: techsupport@origene.cn





Storage: Store frozen tissue blocks at -80°C.

**Stability:** Frozen tissue blocks are stable for at least one year from date of shipping when stored at -

80°C.

## **Product images:**



4x Image



20x Image