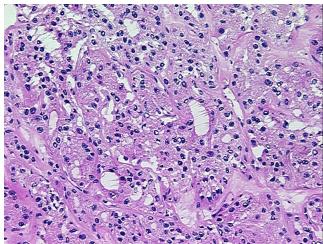

nding:

Adenoma of thyroid, Hurthle cell

Thyroid gland

Normal: 0% Lesional: 0% 100% Tumor:

Tumor Hypo/Acellular

Stroma:

0%

**Tumor Hypercellular** 

Stroma:

0%

0% **Necrosis:** 

**CASE Diagnosis (from** 

medical center path

report):

Adenoma of thyroid

75 Age:

Gender: **Female** 

**Tumor Grade:** AJCC GX: Grade cannot be assessed

Minimum Stage

Grouping:

Not Reported

OriGene Technologies, Inc.

9620 Medical Center Drive, Ste 200 Rockville, MD 20850, US Phone: +1-888-267-4436 https://www.origene.com techsupport@origene.com EU: info-de@origene.com CN: techsupport@origene.cn





Storage: Store frozen tissue blocks at -80°C.

**Stability:** Frozen tissue blocks are stable for at least one year from date of shipping when stored at -

80°C.

## **Product images:**



4x Image



20x Image