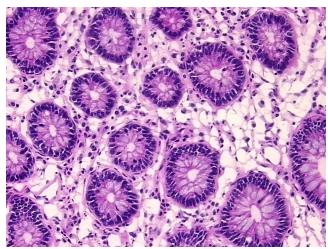

normal limits

Normal: 100% Lesional: 0% 0% Tumor: 0%

Tumor Hypo/Acellular Stroma:

**Tumor Hypercellular** 

Stroma:

0%

0% **Necrosis:** 

**Pathology Verification** 25% Mucosa, 75% Muscle

notes from H&E review:

**CASE Diagnosis (from** medical center path

report):

Colitis, ulcerative, chronic active

47 Age: Gender:

Male **Tumor Grade:** n/a



OriGene Technologies, Inc. 9620 Medical Center Drive, Ste 200

Rockville, MD 20850, US Phone: +1-888-267-4436 https://www.origene.com techsupport@origene.com

EU: info-de@origene.com CN: techsupport@origene.cn



Minimum Stage Grouping:

n/a

**Storage:** Store frozen tissue blocks at -80°C.

Stability: Frozen tissue blocks are stable for at least one year from date of shipping when stored at -

80°C.

## **Product images:**



4x Image



20x Image