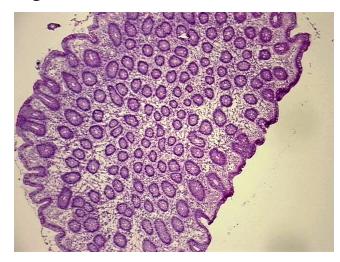

on):

Within normal limits

Normal: 100% Lesional: 0% 0% Tumor: 0%

Tumor Hypo/Acellular Stroma:

**Tumor Hypercellular** 

Stroma:

0%

0% **Necrosis:** 

**Pathology Verification** 25% Mucosa, 75% Muscle

notes from H&E review:

**CASE Diagnosis (from** medical center path

report):

Colitis, ulcerative, chronic active

47 Age: Gender:

Male **Tumor Grade:** n/a



OriGene Technologies, Inc. 9620 Medical Center Drive, Ste 200

Rockville, MD 20850, US Phone: +1-888-267-4436 https://www.origene.com techsupport@origene.com

EU: info-de@origene.com CN: techsupport@origene.cn



Minimum Stage Grouping:

n/a

**Storage:** Store frozen tissue blocks at -80°C.

Stability: Frozen tissue blocks are stable for at least one year from date of shipping when stored at -

80°C.

## **Product images:**



4x Image



20x Image