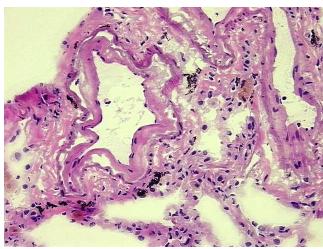

Within normal limits

Normal: 100% Lesional: 0% 0% Tumor:

Tumor Hypo/Acellular

Stroma:

**Tumor Hypercellular** 0%

Stroma:

**Necrosis:** 

**Pathology Verification** 50% Alveoli, 50% Fibrovascular septa

notes from H&E review:

**CASE Diagnosis (from** medical center path

report):

Adenocarcinoma of lung

80 Age: Gender: Male

**Tumor Grade:** n/a OriGene Technologies, Inc.

9620 Medical Center Drive, Ste 200 Rockville, MD 20850, US Phone: +1-888-267-4436 https://www.origene.com techsupport@origene.com EU: info-de@origene.com CN: techsupport@origene.cn





Minimum Stage Grouping:

n/a

**Storage:** Store frozen tissue blocks at -80°C.

Stability: Frozen tissue blocks are stable for at least one year from date of shipping when stored at -

80°C.

## **Product images:**



4x Image



20x Image