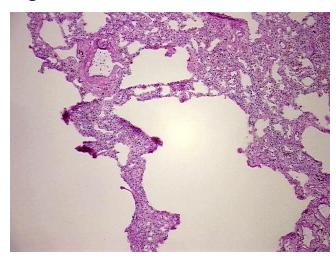

rification):

Within normal limits

Normal: 100% Lesional: 0% 0% Tumor:

Tumor Hypo/Acellular

Stroma:

**Tumor Hypercellular** 0%

Stroma:

**Necrosis:** 

**Pathology Verification** 50% Alveoli, 50% Fibrovascular septa

notes from H&E review:

**CASE Diagnosis (from** medical center path

report):

Adenocarcinoma of lung

80 Age: Gender: Male

**Tumor Grade:** n/a OriGene Technologies, Inc.

9620 Medical Center Drive, Ste 200 Rockville, MD 20850, US Phone: +1-888-267-4436 https://www.origene.com techsupport@origene.com EU: info-de@origene.com CN: techsupport@origene.cn





Minimum Stage Grouping:

n/a

**Storage:** Store frozen tissue blocks at -80°C.

Stability: Frozen tissue blocks are stable for at least one year from date of shipping when stored at -

80°C.

## **Product images:**



4x Image



20x Image