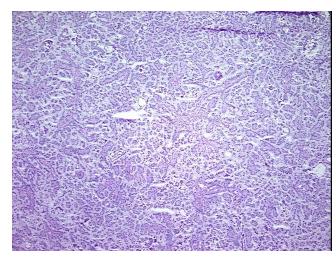

Tumor:

Tumor Hypo/Acellular

Stroma:

**Tumor Hypercellular** 5%

Stroma:

0% **Necrosis:** 

**CASE Diagnosis (from** 

medical center path

report):

Carcinoma of kidney, renal cell, papillary

59 Age:

Gender: Male

**Tumor Grade:** Fuhrman G3: Nuclei very irregular

Minimum Stage Ī

Grouping:



OriGene Technologies, Inc. 9620 Medical Center Drive, Ste 200

CN: techsupport@origene.cn

Rockville, MD 20850, US Phone: +1-888-267-4436 https://www.origene.com techsupport@origene.com EU: info-de@origene.com



T (Extent of Primary

Tumor):

pNX

pT1

N (Lymph node metastasis):

M (Distant metastasis): pMX

**Storage:** Store frozen tissue blocks at -80°C.

Stability: Frozen tissue blocks are stable for at least one year from date of shipping when stored at -

80°C.

## **Product images:**



4x Image



20x Image