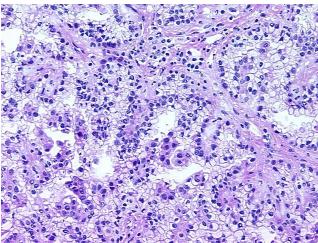

r Hypo/Acellular

Stroma:

**Tumor Hypercellular** 5%

Stroma:

0% **Necrosis:** 

**CASE Diagnosis (from** 

medical center path

report):

Carcinoma of kidney, renal cell, papillary

59 Age:

Gender: Male

**Tumor Grade:** Fuhrman G3: Nuclei very irregular

Minimum Stage Ī

Grouping:



OriGene Technologies, Inc. 9620 Medical Center Drive, Ste 200

CN: techsupport@origene.cn

Rockville, MD 20850, US Phone: +1-888-267-4436 https://www.origene.com techsupport@origene.com EU: info-de@origene.com



T (Extent of Primary

Tumor):

pNX

pT1

N (Lymph node metastasis):

M (Distant metastasis): pMX

**Storage:** Store frozen tissue blocks at -80°C.

Stability: Frozen tissue blocks are stable for at least one year from date of shipping when stored at -

80°C.

## **Product images:**



4x Image



20x Image