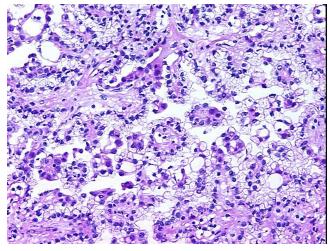

o/Acellular

Stroma:

0%

**Tumor Hypercellular** 

Stroma:

5%

0% **Necrosis:** 

**CASE Diagnosis (from** 

medical center path

report):

Carcinoma of kidney, renal cell, papillary

59 Age:

Gender: Male

**Tumor Grade:** Fuhrman G3: Nuclei very irregular

Minimum Stage Ī

Grouping:



OriGene Technologies, Inc. 9620 Medical Center Drive, Ste 200

CN: techsupport@origene.cn

Rockville, MD 20850, US Phone: +1-888-267-4436 https://www.origene.com techsupport@origene.com EU: info-de@origene.com



T (Extent of Primary

Tumor):

pT1

N (Lymph node

pNX

metastasis):

рМХ

M (Distant metastasis):

Store frozen tissue blocks at -80°C.

Storage: Stability:

Frozen tissue blocks are stable for at least one year from date of shipping when stored at -

80°C.

## **Product images:**



4x Image



20x Image