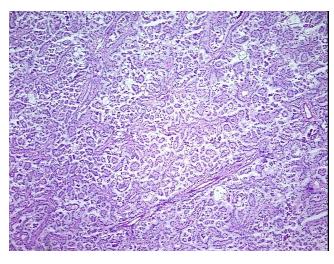

:

Tumor Hypo/Acellular

Stroma:

0%

**Tumor Hypercellular** 

Stroma:

5%

0% **Necrosis:** 

**CASE Diagnosis (from** 

medical center path

report):

Carcinoma of kidney, renal cell, papillary

59 Age:

Gender: Male

**Tumor Grade:** Fuhrman G3: Nuclei very irregular

Minimum Stage Ī

Grouping:



OriGene Technologies, Inc. 9620 Medical Center Drive, Ste 200

CN: techsupport@origene.cn

Rockville, MD 20850, US Phone: +1-888-267-4436 https://www.origene.com techsupport@origene.com EU: info-de@origene.com



T (Extent of Primary

Tumor):

pT1

N (Lymph node

pNX

metastasis):

рМХ

M (Distant metastasis):

Store frozen tissue blocks at -80°C.

Storage: Stability:

Frozen tissue blocks are stable for at least one year from date of shipping when stored at -

80°C.

## **Product images:**



4x Image



20x Image