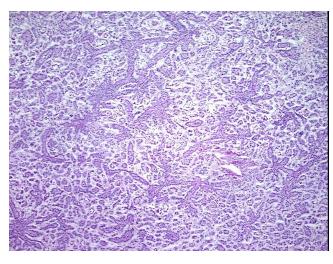

Tumor Hypo/Acellular

Stroma:

0%

**Tumor Hypercellular** 

Stroma:

3%

2% **Necrosis:** 

**CASE Diagnosis (from** 

medical center path

report):

Carcinoma of kidney, renal cell, papillary

59 Age:

Gender: Male

**Tumor Grade:** Fuhrman G3: Nuclei very irregular

Ī

Minimum Stage

Grouping:



OriGene Technologies, Inc. 9620 Medical Center Drive, Ste 200

CN: techsupport@origene.cn

Rockville, MD 20850, US Phone: +1-888-267-4436 https://www.origene.com techsupport@origene.com EU: info-de@origene.com



T (Extent of Primary

Tumor):

pT1

N (Lymph node

pNX

metastasis):

M (Distant metastasis): pMX

**Storage:** Store frozen tissue blocks at -80°C.

Stability: Frozen tissue blocks are stable for at least one year from date of shipping when stored at -

80°C.

## **Product images:**



4x Image



20x Image