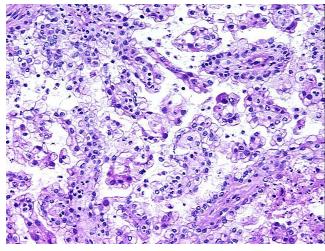

cellular

Stroma:

0%

**Tumor Hypercellular** 

Stroma:

3%

2% **Necrosis:** 

**CASE Diagnosis (from** 

medical center path

report):

Carcinoma of kidney, renal cell, papillary

59 Age:

Gender: Male

**Tumor Grade:** Fuhrman G3: Nuclei very irregular

Ī

Minimum Stage

Grouping:



OriGene Technologies, Inc. 9620 Medical Center Drive, Ste 200

CN: techsupport@origene.cn

Rockville, MD 20850, US Phone: +1-888-267-4436 https://www.origene.com techsupport@origene.com EU: info-de@origene.com



T (Extent of Primary

Tumor):

pT1

N (Lymph node

pNX

metastasis):

M (Distant metastasis): pMX

**Storage:** Store frozen tissue blocks at -80°C.

Stability: Frozen tissue blocks are stable for at least one year from date of shipping when stored at -

80°C.

## **Product images:**



4x Image



20x Image