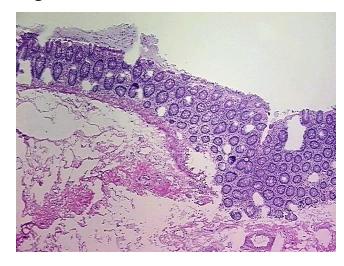

ithin normal limits

Normal: 100% Lesional: 0% Tumor: 0%

Tumor Hypo/Acellular

Stroma:

0%

**Tumor Hypercellular** 

Stroma:

0%

Necrosis: 0%

Pathology Verification notes from H&E review:

20% Mucosa, 45% Submucosa, 35% Muscle

CASE Diagnosis (from medical center path

report):

Adenocarcinoma of colon

**Age:** 68

**Gender:** Female

**Tumor Grade:** n/a



**OriGene Technologies, Inc.** 9620 Medical Center Drive, Ste 200

CN: techsupport@origene.cn

Rockville, MD 20850, US Phone: +1-888-267-4436 https://www.origene.com techsupport@origene.com EU: info-de@origene.com



Minimum Stage Grouping:

n/a

**Storage:** Store frozen tissue blocks at -80°C.

Stability: Frozen tissue blocks are stable for at least one year from date of shipping when stored at -

80°C.

## **Product images:**



4x Image



20x Image