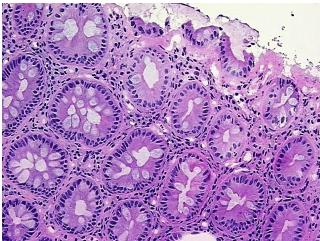

limits

Normal: 100% Lesional: 0% Tumor: 0%

Tumor Hypo/Acellular

Stroma:

0%

**Tumor Hypercellular** 

Stroma:

0%

Necrosis: 0%

Pathology Verification notes from H&E review:

20% Mucosa, 45% Submucosa, 35% Muscle

CASE Diagnosis (from medical center path

report):

Adenocarcinoma of colon

**Age:** 68

**Gender:** Female

**Tumor Grade:** n/a



**OriGene Technologies, Inc.** 9620 Medical Center Drive, Ste 200

CN: techsupport@origene.cn

Rockville, MD 20850, US Phone: +1-888-267-4436 https://www.origene.com techsupport@origene.com EU: info-de@origene.com



Minimum Stage Grouping:

n/a

**Storage:** Store frozen tissue blocks at -80°C.

Stability: Frozen tissue blocks are stable for at least one year from date of shipping when stored at -

80°C.

## **Product images:**



4x Image



20x Image